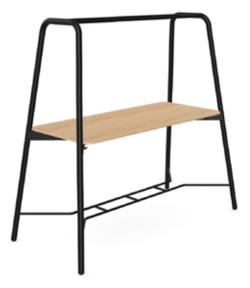

Kobel is a collection of design-led office and workspace tables that combine impeccable craftsmanship with innovative design. Choose from two distinct options: a dining table height or a high table height, allowing you to create a workspace tailored to your specific needs. Both options are available with either a Gantry overhead frame for a modern touch or a standard table frame for a classic aesthetic. Additionally, select a full metal frame or opt for wooden legs, giving your table a personalised touch that reflects your style and taste.

## Products

Dining Table - Wooden Legs

Dining Table - Metal Legs

High Table - Wooden Legs

Gantry Dining Table - Wooden Legs

High Table - Metal Legs

Gantry Dining Table - Metal Legs

Gantry High Table - Wooden Legs