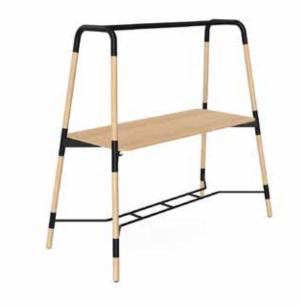

Kobel is a collection of design-led office and workspace tables that combine impeccable craftsmanship with innovative design. Choose from two distinct options: a dining table height or a high table height, allowing you to create a workspace tailored to your specific needs. Both options are available with either a Gantry overhead frame for a modern touch or a standard table frame for a classic aesthetic. Additionally, select a full metal frame or opt for wooden legs, giving your table a personalised touch that reflects your style and taste.

## Products

Dining Table - Wooden Legs

Dining Table - Metal Legs

High Table - Wooden Legs

Gantry Dining Table - Wooden Legs

High Table - Metal Legs

Gantry Dining Table - Metal Legs

Gantry High Table - Wooden Legs