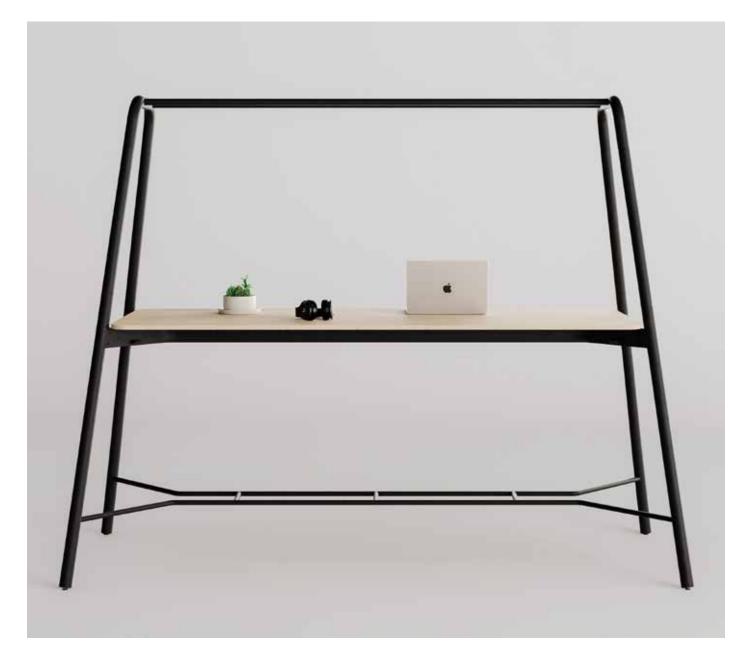

Kobel is a collection of design-led office and workspace tables that combine impeccable craftsmanship with innovative design. Choose from two distinct options: a dining table height or a high table height, allowing you to create a workspace tailored to your specific needs. Both options are available with either a Gantry overhead frame for a modern touch or a standard table frame for a classic aesthetic. Additionally, select a full metal frame or opt for wooden legs, giving your table a personalised touch that reflects your style and taste.

### Dimensions

**Gantry High Table** KOBGHW / KOBGHM