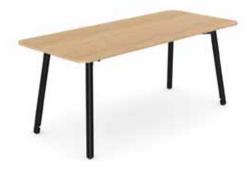

Kobel is a collection of design-led office and workspace tables that combine impeccable craftsmanship with innovative design. Choose from two distinct options: a dining table height or a high table height, allowing you to create a workspace tailored to your specific needs. Both options are available with either a Gantry overhead frame for a modern touch or a standard table frame for a classic aesthetic. Additionally, select a full metal frame or opt for wooden legs, giving your table a personalised touch that reflects your style and taste.

## Products

Dining Table - Wooden Legs

Dining Table - Metal Legs

High Table - Wooden Legs

Gantry Dining Table - Wooden Legs

High Table - Metal Legs

Gantry Dining Table - Metal Legs

Gantry High Table - Wooden Legs