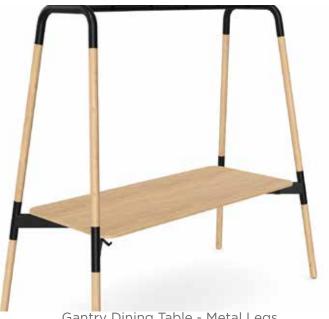

Kobel is a collection of design-led office and workspace tables that combine impeccable craftsmanship with innovative design. Choose from two distinct options: a dining table height or a high table height, allowing you to create a workspace tailored to your specific needs. Both options are available with either a Gantry overhead frame for a modern touch or a standard table frame for a classic aesthetic. Additionally, select a full metal frame or opt for wooden legs, giving your table a personalised touch that reflects your style and taste.

## Products

Dining Table - Wooden Legs

Dining Table - Metal Legs

High Table - Wooden Legs

Gantry Dining Table - Wooden Legs

High Table - Metal Legs

Gantry Dining Table - Metal Legs

Gantry High Table - Wooden Legs