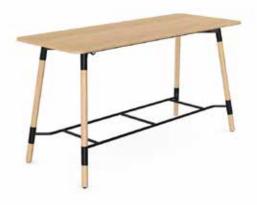

Kobel is a collection of design-led office and workspace tables that combine impeccable craftsmanship with innovative design. Choose from two distinct options: a dining table height or a high table height, allowing you to create a workspace tailored to your specific needs. Both options are available with either a Gantry overhead frame for a modern touch or a standard table frame for a classic aesthetic. Additionally, select a full metal frame or opt for wooden legs, giving your table a personalised touch that reflects your style and taste.

## Products

Dining Table - Wooden Legs

Dining Table - Metal Legs

High Table - Wooden Legs

Gantry Dining Table - Wooden Legs

High Table - Metal Legs

Gantry Dining Table - Metal Legs

Gantry High Table - Wooden Legs