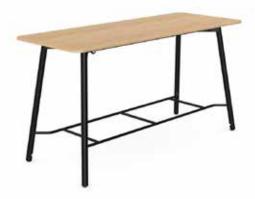

Kobel is a collection of design-led office and workspace tables that combine impeccable craftsmanship with innovative design. Choose from two distinct options: a dining table height or a high table height, allowing you to create a workspace tailored to your specific needs. Both options are available with either a Gantry overhead frame for a modern touch or a standard table frame for a classic aesthetic. Additionally, select a full metal frame or opt for wooden legs, giving your table a personalised touch that reflects your style and taste.

## Products

Dining Table - Wooden Legs

Dining Table - Metal Legs

High Table - Wooden Legs

Gantry Dining Table - Wooden Legs

High Table - Metal Legs

Gantry Dining Table - Metal Legs

Gantry High Table - Wooden Legs