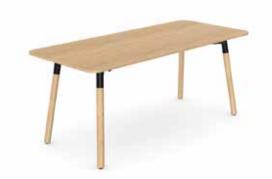

Kobel is a collection of design-led office and workspace tables that combine impeccable craftsmanship with innovative design. Choose from two distinct options: a dining table height or a high table height, allowing you to create a workspace tailored to your specific needs. Both options are available with either a Gantry overhead frame for a modern touch or a standard table frame for a classic aesthetic. Additionally, select a full metal frame or opt for wooden legs, giving your table a personalised touch that reflects your style and taste.

## Products

Dining Table - Wooden Legs

Dining Table - Metal Legs

High Table - Wooden Legs

Gantry Dining Table - Wooden Legs

High Table - Metal Legs

Gantry Dining Table - Metal Legs

Gantry High Table - Wooden Legs