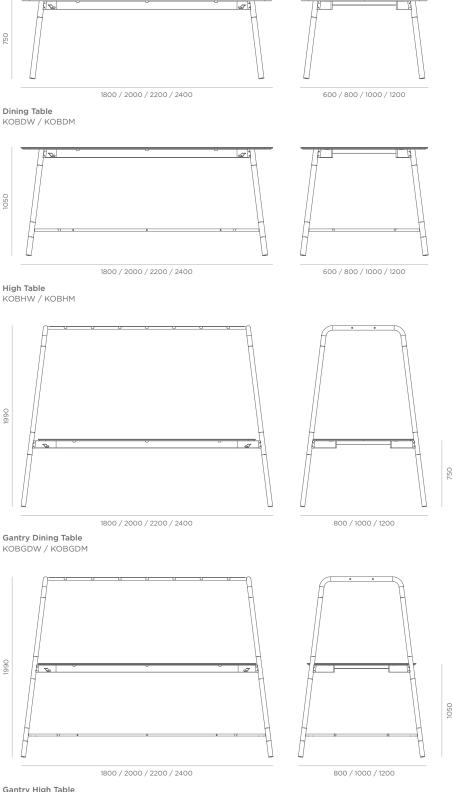

| DG           |            |  |  |  |
| BLACK WHITE OR                 |       | ORANGE        | RED          | YELLOW | GREEN | BLUE   | LIGHT<br>GREY | DARK<br>GREY |            |  |  |  |
| METAL BRACKET FINISHES         |       |               |              |        |       |        |               |              |            |  |  |  |
| ВК                             | WH    | LG            | DG           | OR     | RD    | YE     | GR            | BL           | R/         |  |  |  |
| BLACK                          | WHITE | LIGHT<br>GREY | DARK<br>GREY | ORANGE | RED   | YELLOW | GREEN         | BLUE         | RA'<br>STE |  |  |  |

# SPECIFICATIONS



Kobel is part of our re-use, re-location or recycle design principle

Kobel is designed and sourced in the UK

### Dimensions



**Gantry High Table** KOBGHW / KOBGHM

## Colours & Finishes

#### Frame/Leg Finishes

|                       | METAL FRAME FINISHES |               |              |               |              |        |       |        |              |      |  |  |  |
|-----------------------|----------------------|---------------|--------------|---------------|--------------|--------|-------|--------|--------------|------|--|--|--|
| ВК                    | WH                   | LG            | DG           | OR            | RD           | YE     | GR    | BL     | RA           |      |  |  |  |
| BLACK                 | WHITE                | LIGHT<br>GREY | DARK<br>GREY | ORANGE        | RED          | YELLOW | GREEN | BLUE   | RAW<br>STEEL |      |  |  |  |
| WOODEN FRAME FINISHES |