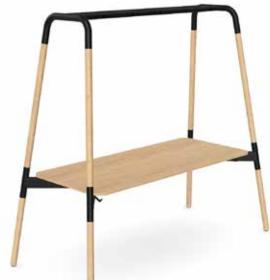

Kobel is a collection of design-led office and workspace tables that combine impeccable craftsmanship with innovative design. Choose from two distinct options: a dining table height or a high table height, allowing you to create a workspace tailored to your specific needs. Both options are available with either a Gantry overhead frame for a modern touch or a standard table frame for a classic aesthetic. Additionally, select a full metal frame or opt for wooden legs, giving your table a personalised touch that reflects your style and taste.

## Products

Dining Table - Wooden Legs

Dining Table - Metal Legs

High Table - Wooden Legs

Gantry Dining Table - Wooden Legs

High Table - Metal Legs

Gantry Dining Table - Metal Legs

Gantry High Table - Wooden Legs

### Dimensions

**Gantry High Table** KOBGHW / KOBGHM