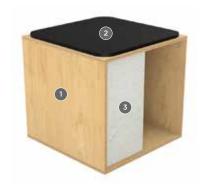

.

Ideal for break rooms, lounge areas, meeting rooms, and more, Tower is a modular system consisting of multiple boxes that can be easily arranged and reconfigured to meet the specific needs of your space. With tiered seating, individual seats, or storage units, Tower can be customized to meet your requirements.

The boxes are available in a variety of colors and finishes, allowing you to choose the look that best fits your decor. And with its durable construction, Tower is built to last, providing a comfortable and functional seating solution for years to come.

# Base Components



### **Top Components**



### Dimensions



# **SPECIFICATIONS**



Tower is part of our re-use, re-location or recycle design principle



Tower is designed and sourced in the UK

#### Colours & Finishes





### Product Assets & Configurator

#### Website



#### Configurator



# Company Certifications & Accreditations

- ISO9001
- ISO14001
- ISO45001
- FSC® Certification
- FISP Membership