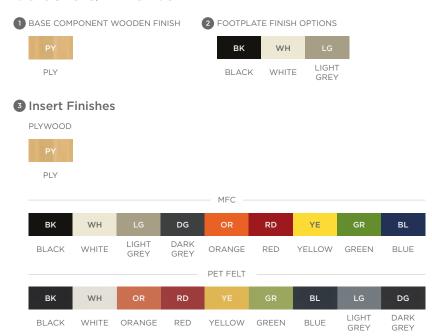

ts.

Ideal for break rooms, lounge areas, meeting rooms, and more, Tower is a modular system consisting of multiple boxes that can be easily arranged and reconfigured to meet the specific needs of your space. With tiered seating, individual seats, or storage units, Tower can be customized to meet your requirements.

The boxes are available in a variety of colors and finishes, allowing you to choose the look that best fits your decor. And with its durable construction, Tower is built to last, providing a comfortable and functional seating solution for years to come.

# Base Components



### **Top Components**



### Dimensions



# **SPECIFICATIONS**



Tower is part of our re-use, re-location or recycle design principle



Tower is designed and sourced in the UK

#### Colours & Finishes





### Product Assets & Configurator

#### Website



#### Configurator



# Company Certifications & Accreditations

- ISO9001
- ISO14001
- ISO45001
- FSC® Certification
- FISP Membership