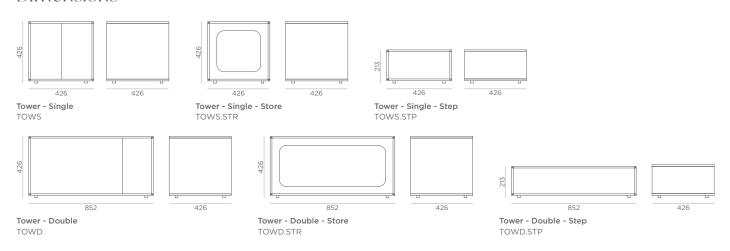

onality for the modern workspace. Designed to meet the needs of the ever-evolving workplace, it is the perfect solution for creating flexible and dynamic environments.

Ideal for break rooms, lounge areas, meeting rooms, and more, Tower is a modular system consisting of multiple boxes that can be easily arranged and reconfigured to meet the specific needs of your space. With tiered seating, individual seats, or storage units, Tower can be customized to meet your requirements.

The boxes are available in a variety of colors and finishes, allowing you to choose the look that best fits your decor. And with its durable construction, Tower is built to last, providing a comfortable and functional seating solution for years to come.

# Base Components



### **Top Components**



### Dimensions



# **SPECIFICATIONS**



Tower is part of our re-use, re-location or recycle design principle



Tower is designed and sourced in the UK

#### Colours & Finishes





### Product Assets & Configurator

#### Website



#### Configurator



# Company Certifications & Accreditations

- ISO9001
- ISO14001
- ISO45001
- FSC® Certification
- FISP Membership