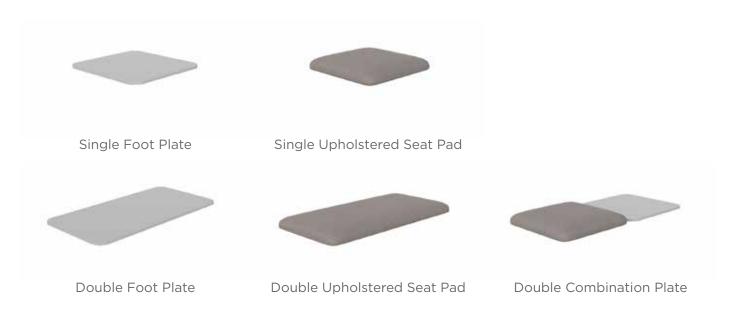

atility and functionality for the modern workspace. Designed to meet the needs of the ever-evolving workplace, it is the perfect solution for creating flexible and dynamic environments.

Ideal for break rooms, lounge areas, meeting rooms, and more, Tower is a modular system consisting of multiple boxes that can be easily arranged and reconfigured to meet the specific needs of your space. With tiered seating, individual seats, or storage units, Tower can be customized to meet your requirements.

The boxes are available in a variety of colors and finishes, allowing you to choose the look that best fits your decor. And with its durable construction, Tower is built to last, providing a comfortable and functional seating solution for years to come.

# Base Components



### **Top Components**



### Dimensions



# **SPECIFICATIONS**



Tower is part of our re-use, re-location or recycle design principle



Tower is designed and sourced in the UK

#### Colours & Finishes





### Product Assets & Configurator

#### Website



#### Configurator



# Company Certifications & Accreditations

- ISO9001
- ISO14001
- ISO45001
- FSC® Certification
- FISP Membership