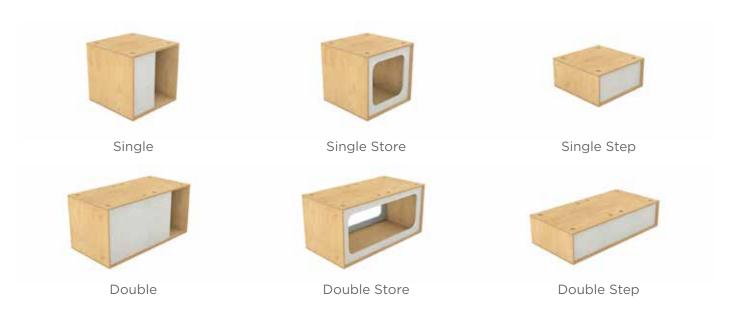

Tower offers versatility and functionality for the modern workspace. Designed to meet the needs of the ever-evolving workplace, it is the perfect solution for creating flexible and dynamic environments.

Ideal for break rooms, lounge areas, meeting rooms, and more, Tower is a modular system consisting of multiple boxes that can be easily arranged and reconfigured to meet the specific needs of your space. With tiered seating, individual seats, or storage units, Tower can be customized to meet your requirements.

The boxes are available in a variety of colors and finishes, allowing you to choose the look that best fits your decor. And with its durable construction, Tower is built to last, providing a comfortable and functional seating solution for years to come.

# Base Components



### **Top Components**



### Dimensions



# **SPECIFICATIONS**



Tower is part of our re-use, re-location or recycle design principle



Tower is designed and sourced in the UK

#### Colours & Finishes





### Product Assets & Configurator

#### Website



#### Configurator



# Company Certifications & Accreditations

- ISO9001
- ISO14001
- ISO45001
- FSC® Certification
- FISP Membership