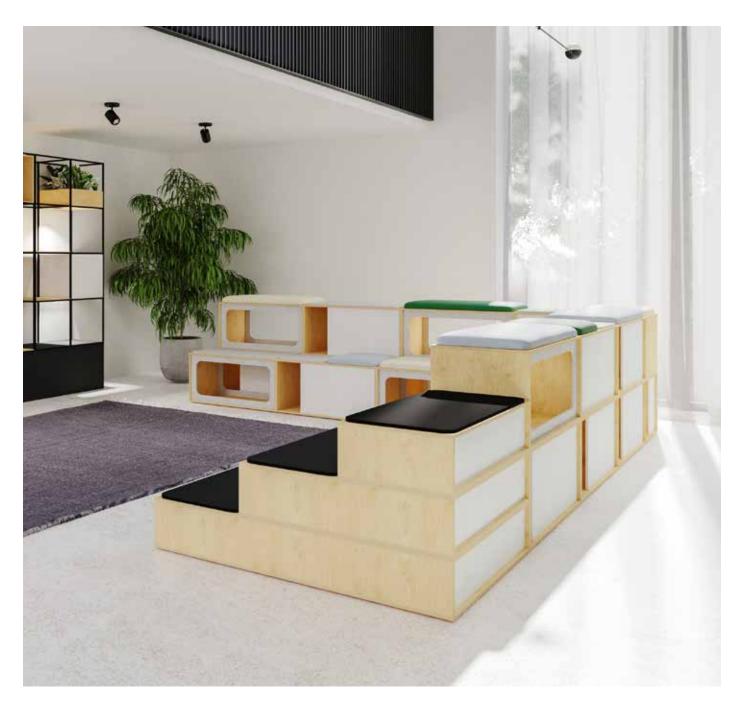

Ideal for break rooms, lounge areas, meeting rooms, and more, Tower is a modular system consisting of multiple boxes that can be easily arranged and reconfigured to meet the specific needs of your space. With tiered seating, individual seats, or storage units, Tower can be customized to meet your requirements.

The boxes are available in a variety of colors and finishes, allowing you to choose the look that best fits your decor. And with its durable construction, Tower is built to last, providing a comfortable and functional seating solution for years to come.