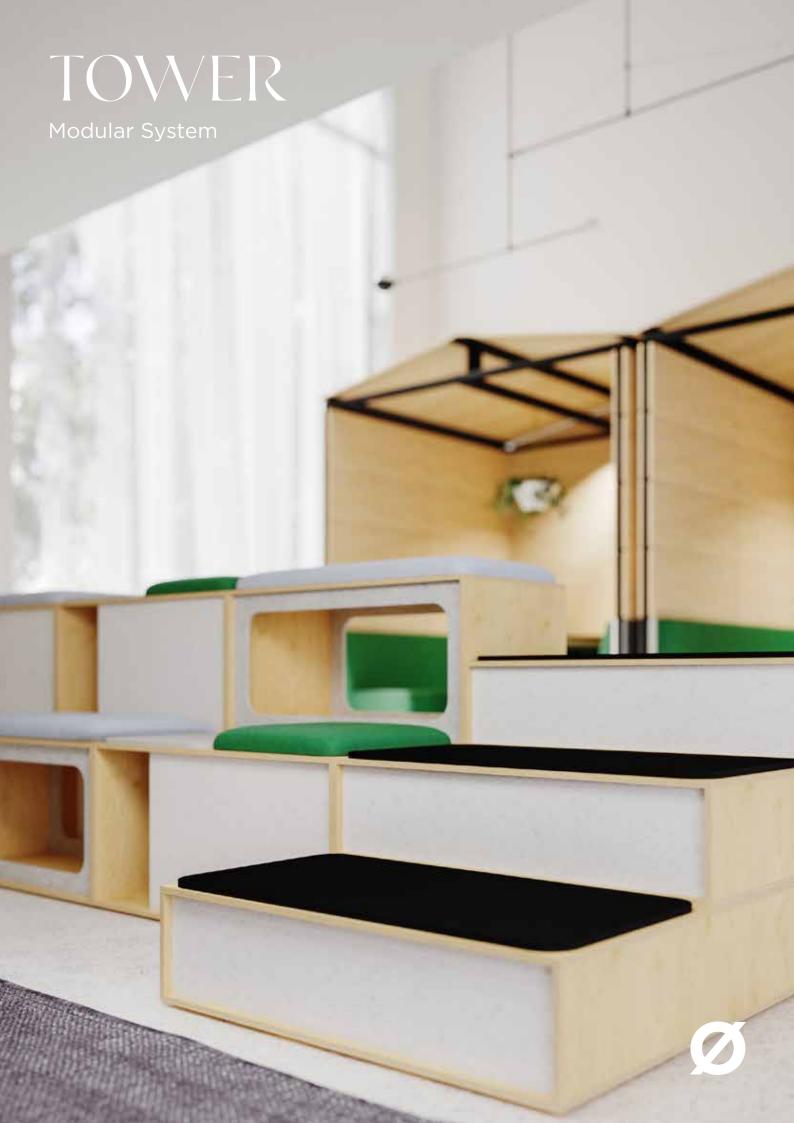

Tower offers versatility and functionality for the modern workspace. Designed to meet the needs of the ever-evolving workplace, it is the perfect solution for creating flexible and dynamic environments.

Ideal for break rooms, lounge areas, meeting rooms, and more, Tower is a modular system consisting of multiple boxes that can be easily arranged and reconfigured to meet the specific needs of your space. With tiered seating, individual seats, or storage units, Tower can be customized to meet your requirements.

The boxes are available in a variety of colors and finishes, allowing you to choose the look that best fits your decor. And with its durable construction, Tower is built to last, providing a comfortable and functional seating solution for years to come.