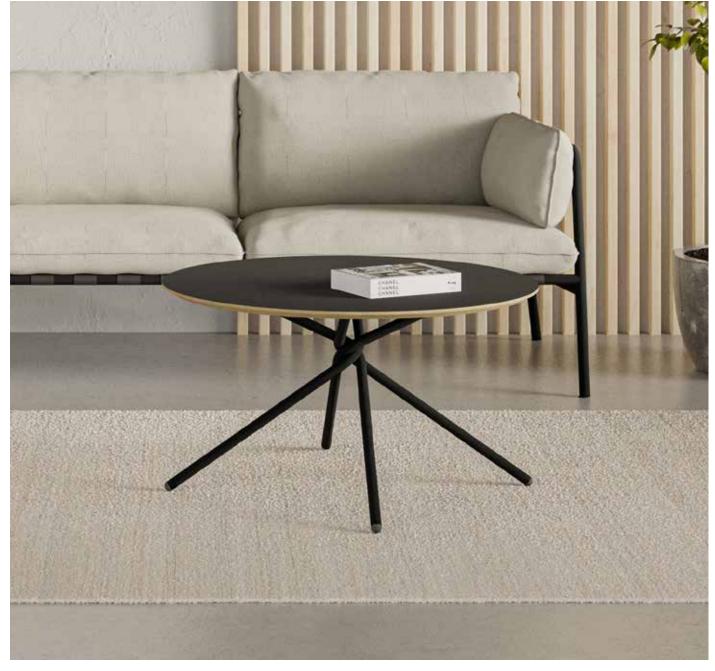

Twyst is a collection of design-led tables that have been expertly crafted to bring sophistication and elegance to any workspace. The unique twisted steel frame design gives the collection a distinctive aesthetic that is sure to make a statement in any environment.

Available in Side, Coffee and Bistro heights, the Twyst range offers a variety of sizes to suit any workspace requirements. The range comes in a selection of coloured frames, giving you the freedom to select a product that fits perfectly with your workspace design scheme.

The Twyst range features our standard table top finish options, with a choice between square or chamfered edge detailing. This level of customization allows you to tailor the product to your exact requirements, creating a truly unique and personalized workspace.