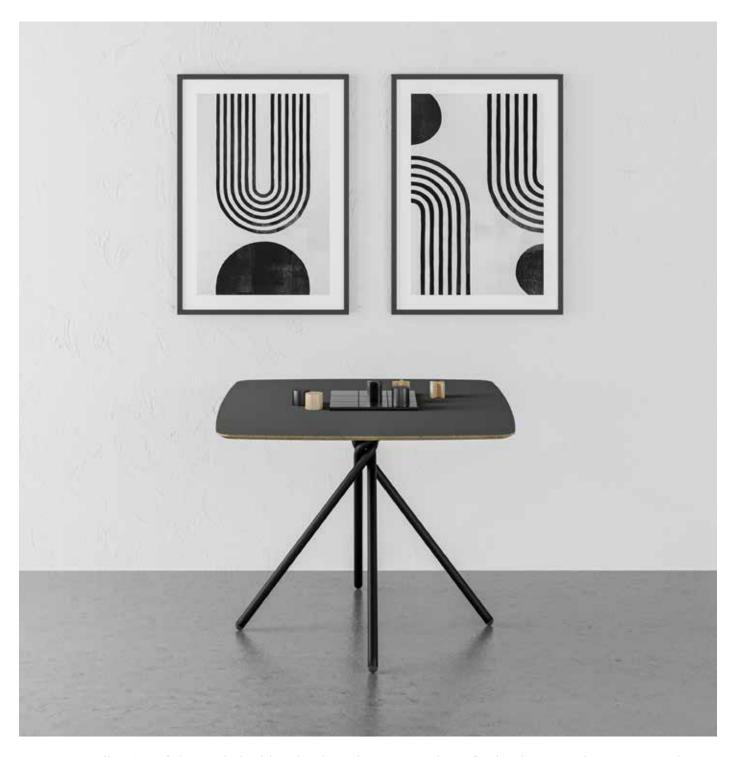

Twyst is a collection of design-led tables that have been expertly crafted to bring sophistication and elegance to any workspace. The unique twisted steel frame design gives the collection a distinctive aesthetic that is sure to make a statement in any environment.

Available in Side, Coffee and Bistro heights, the Twyst range offers a variety of sizes to suit any workspace requirements. The range comes in a selection of coloured frames, giving you the freedom to select a product that fits perfectly with your workspace design scheme.

The Twyst range features our standard table top finish options, with a choice between square or chamfered edge detailing. This level of customization allows you to tailor the product to your exact requirements, creating a truly unique and personalized workspace.