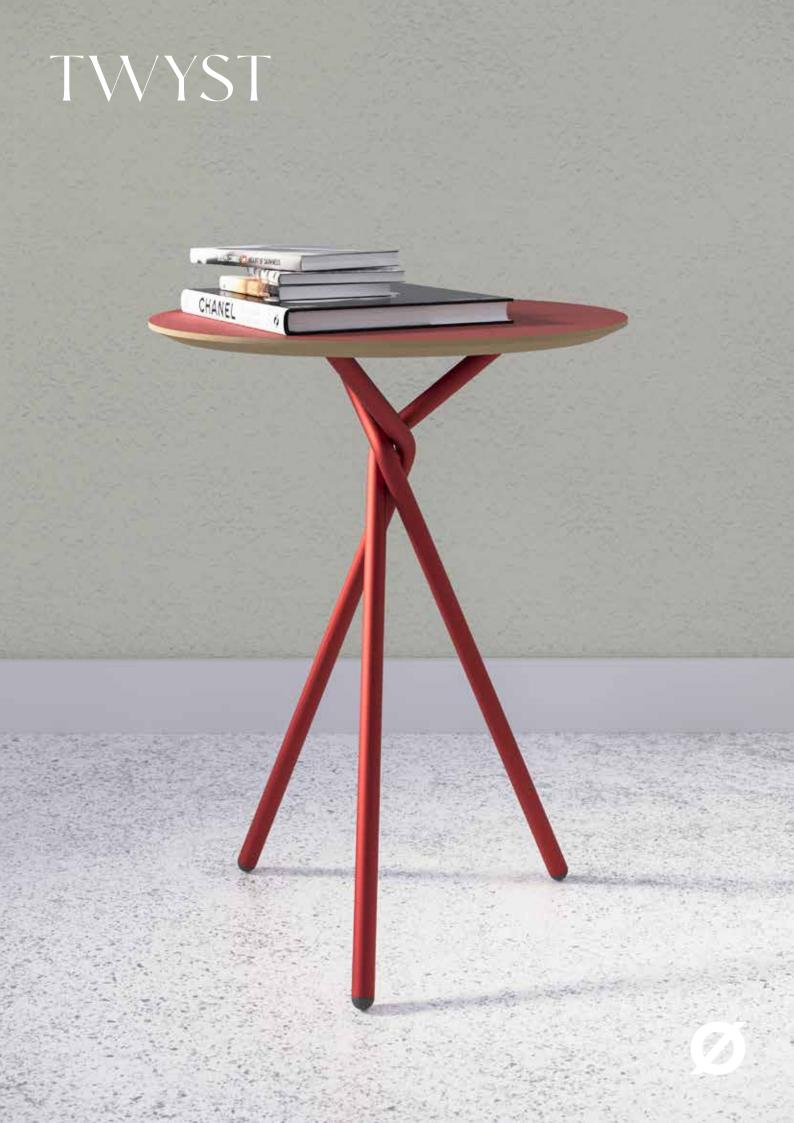

Twyst is a collection of design-led tables that have been expertly crafted to bring sophistication and elegance to any workspace. The unique twisted steel frame design gives the collection a distinctive aesthetic that is sure to make a statement in any environment.

Available in Side, Coffee and Bistro heights, the Twyst range offers a variety of sizes to suit any workspace requirements. The range comes in a selection of coloured frames, giving you the freedom to select a product that fits perfectly with your workspace design scheme.

The Twyst range features our standard table top finish options, with a choice between square or chamfered edge detailing. This level of customization allows you to tailor the product to your exact requirements, creating a truly unique and personalized workspace.