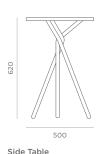

he unique twisted steel frame design gives the collection a distinctive aesthetic that is sure to make a statement in any environment.

Available in Side, Coffee and Bistro heights, the Twyst range offers a variety of sizes to suit any workspace requirements. The range comes in a selection of coloured frames, giving you the freedom to select a product that fits perfectly with your workspace design scheme.

The Twyst range features our standard table top finish options, with a choice between square or chamfered edge detailing. This level of customization allows you to tailor the product to your exact requirements, creating a truly unique and personalized workspace.

## **SPECIFICATIONS**



Twyst is part of our buy-back scheme



Twyst is designed and sourced in the UK

### **Dimensions**



TWYST





Bistro Tabl

# Colours & Finishes





TWYCT



#### VENEER TABLE TOP FINISHES





#### RECYCLED PLASTIC TABLE TOP FINISHES







# Product Assets & Configurator

### Website



## Configurator



## Company Certifications & Accreditations

- ISO9001 ISO14001
- ISO45001
- FSC® Certification
- FISP Membership