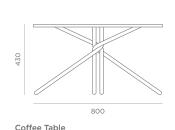

twisted steel frame design gives the collection a distinctive aesthetic that is sure to make a statement in any environment.

Available in Side, Coffee and Bistro heights, the Twyst range offers a variety of sizes to suit any workspace requirements. The range comes in a selection of coloured frames, giving you the freedom to select a product that fits perfectly with your workspace design scheme.

The Twyst range features our standard table top finish options, with a choice between square or chamfered edge detailing. This level of customization allows you to tailor the product to your exact requirements, creating a truly unique and personalized workspace.

## **SPECIFICATIONS**



Twyst is part of our buy-back scheme



Twyst is designed and sourced in the UK

### **Dimensions**



TWYST





Bistro Tabl

# Colours & Finishes





TWYCT



#### VENEER TABLE TOP FINISHES





#### RECYCLED PLASTIC TABLE TOP FINISHES







# Product Assets & Configurator

### Website



## Configurator



## Company Certifications & Accreditations

- ISO9001 ISO14001
- ISO45001
- FSC® Certification
- FISP Membership