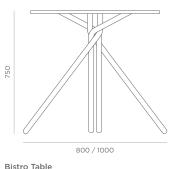

wisted steel frame design gives the collection a distinctive aesthetic that is sure to make a statement in any environment.

Available in Side, Coffee and Bistro heights, the Twyst range offers a variety of sizes to suit any workspace requirements. The range comes in a selection of coloured frames, giving you the freedom to select a product that fits perfectly with your workspace design scheme.

The Twyst range features our standard table top finish options, with a choice between square or chamfered edge detailing. This level of customization allows you to tailor the product to your exact requirements, creating a truly unique and personalized workspace.

## **SPECIFICATIONS**



Twyst is part of our buy-back scheme



Twyst is designed and sourced in the UK

### **Dimensions**



TWYST





Bistro Tabl

# Colours & Finishes





TWYCT



#### VENEER TABLE TOP FINISHES





#### RECYCLED PLASTIC TABLE TOP FINISHES







# Product Assets & Configurator

### Website



## Configurator



## Company Certifications & Accreditations

- ISO9001 ISO14001
- ISO45001
- FSC® Certification
- FISP Membership