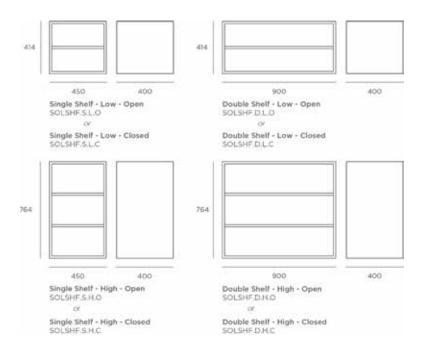

### Shelf

or Single Shelf - Low - Closed

Double Shelf - Low - Open or Double Shelf - Low - Closed

### Shelf

Double Shelf - High - Closed

**End Shelf** 

Single End Shelf - High

Drawer