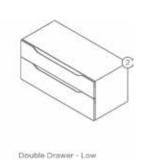

ed as a configurable piece, Solini can be specified to the exact requirements of the space and user. Offering a variety of finishes, colours and detailing options, the piece can subtly blend into any setting or provide a statement with contrast tones and textures.

# SOLINI LOW UNIT







# **ACCESSORIES**

The number in the circles represents the amount of slots the Accessory takes up in a Solini unit, as per the diagram above.

### Cabinet

Low cabinets come as standard with one internal shelf. Additional shelves are available on request. Shelves are only available in plywood.



### Shelf



or Single Shelf - Low - Closed



Double Shelf - Low - Open or Double Shelf - Low - Closed

## **End Shelf**



Single End Shelf - Low



Double End Shelf - Low

### Drawer



Single Drawer - Low



# SOLINI HIGH UNIT







# **ACCESSORIES**

The number in the circles represents the amount of slots the Accessory takes up in a Solini unit, as per the diagram above.

### Cabinet

Low cabinets come as standard with two internal shelves. Additional shelves are available on request. Shelves are only available in plywood.



Single Cabinet - High - Right



Single Cabinet - High - Left



Double Cabinet - High

### Shelf





Double Shelf - High - Closed



**End Shelf** 

Single End Shelf - High



Drawer





# Top & Bottom Board



## EDGE DETAILING



## FOOT & BASE OPTIONS







## CONFIGURATOR

Solini is a fully modular system. It can be tailored and configured with any of the above accessories to create the perfect credenza unit for your requirements. The units in the price list