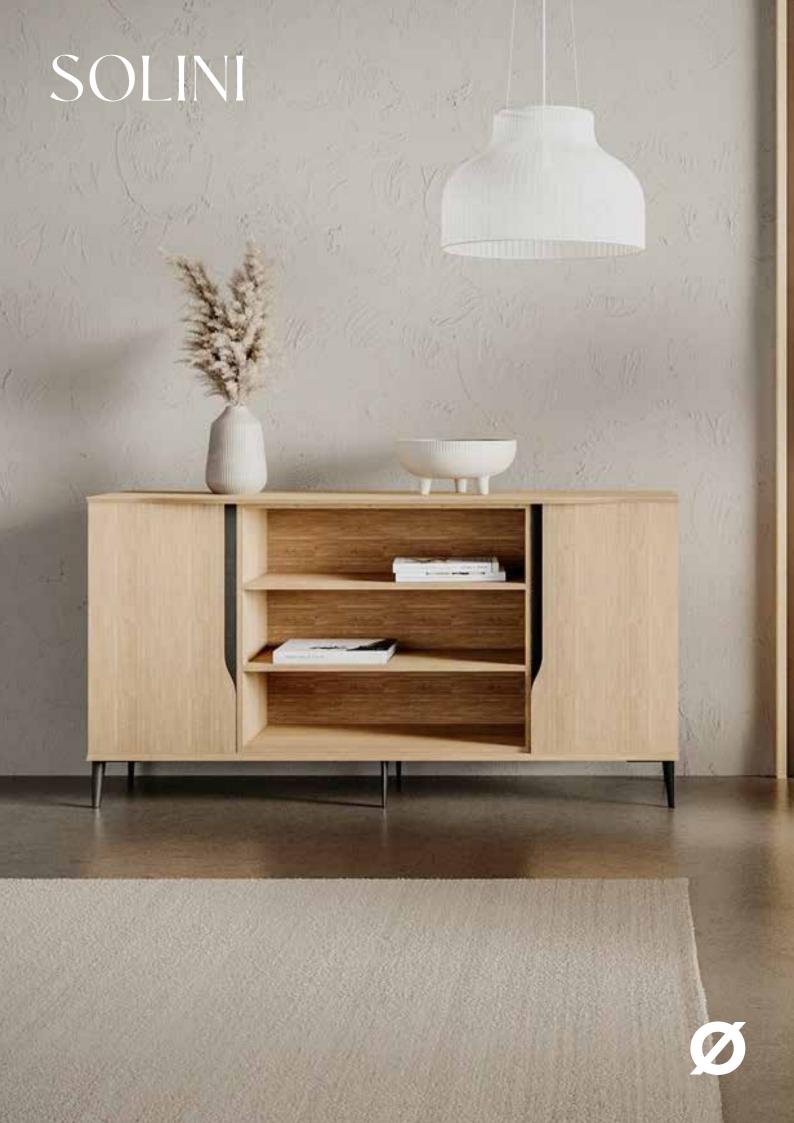

Solini is a Credenza collection designed to provide a storage solution for any office environment. Designed as a configurable piece, Solini can be specified to the exact requirements of the space and user. Offering a variety of finishes, colours and detailing options, the piece can subtly blend into any setting or provide a statement with contrast tones and textures.

# SOLINI LOW UNIT