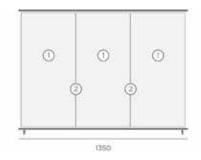

# SOLINI HIGH UNIT

# **ACCESSORIES**

The number in the circles represents the amount of slots the Accessory takes up in a Solini unit, as per the diagram above.