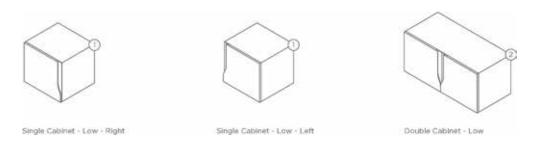

### Cabinet

Low cabinets come as standard with one internal shelf. Additional shelves are available on request. Shelves are only available in plywood.

### Cabinet

Low cabinets come as standard with two internal shelves. Additional shelves are available on request. Shelves are only available in plywood.

Single Cabinet - High - Right

Single Cabinet - High - Left

Double Cabinet - High