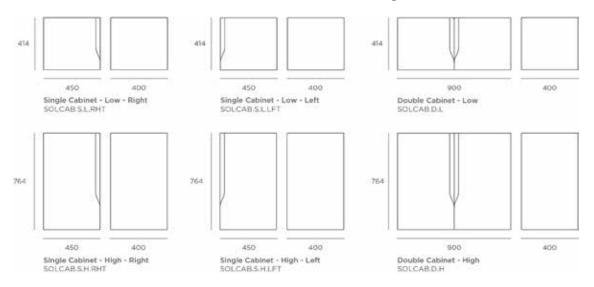

### Cabinet

Low cabinets come as standard with one internal shelf. Additional shelves are available on request. Shelves are only available in plywood.

### Cabinet

Low cabinets come as standard with two internal shelves. Additional shelves are available on request. Shelves are only available in plywood.

Single Cabinet - High - Right

Single Cabinet - High - Left

Double Cabinet - High