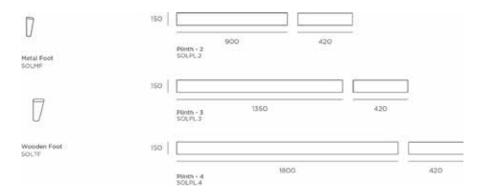

Double Shelf - High - Closed



**End Shelf** 

Single End Shelf - High



Drawer





# Top & Bottom Board



## EDGE DETAILING



## FOOT & BASE OPTIONS







## CONFIGURATOR

Solini is a fully modular system. It can be tailored and configured with any of the above accessories to create the perfect credenza unit for your requirements. The units in the price list below are our standard configurations.

Visit ornfurniture.com or scan the QR code to create your unique Solini unit.



# **SPECIFICATIONS**



Solini is part of our buy-back scheme



Solini is designed and sourced in the UK



### Dimensions

#### Cabinet

Please note: Low cabinets come as standard with one internal shelf & high cabinets come with two.



#### Shelf



#### Drawer



#### **End Shelf**



#### Foot & Base



### Top & Bottom Board





### Colours & Finishes



# Sustainability\*





<sup>\*</sup>This sustainability information is based on the configuration in the image above and is approximate. Figures vary dependant on chosen accessories and finishes. For more detailed information contact sales@ornfurniture.com.

## Product Assets & Configurator

#### **Product Assets Folder**



#### Configurator



## Company Certifications & Accreditations

- ISO9001
- ISO14001
- ISO45001
- FSC® Certification
- FISP Membership











## Design



Our Design Team approach each project with creativity and functionality at the heart of the brief. The team represent the companies' ambition to create and bring to market products of the highest quality, whilst paying close attention to the small details