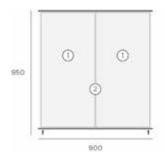

# SOLINI LOW UNIT

# **ACCESSORIES**

The number in the circles represents the amount of slots the Accessory takes up in a Solini unit, as per the diagram above.