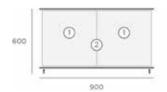

# **ACCESSORIES**

The number in the circles represents the amount of slots the Accessory takes up in a Solini unit, as per the diagram above.

### Cabinet

Low cabinets come as standard with one internal shelf. Additional shelves are available on request. Shelves are only available in plywood.

### Shelf

or Single Shelf - Low - Closed

Double Shelf - Low - Open or Double Shelf - Low - Closed

## **End Shelf**

Single End Shelf - Low

Double End Shelf - Low

### Drawer

Single Drawer - Low