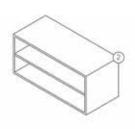

### Shelf

or Single Shelf - Low - Closed

Double Shelf - Low - Open or Double Shelf - Low - Closed

### Shelf

Double Shelf - High - Closed

**End Shelf** 

Single End Shelf - High

Drawer