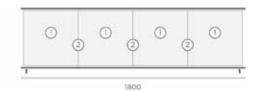

# SOLINI LOW UNIT

# **ACCESSORIES**

The number in the circles represents the amount of slots the Accessory takes up in a Solini unit, as per the diagram above.