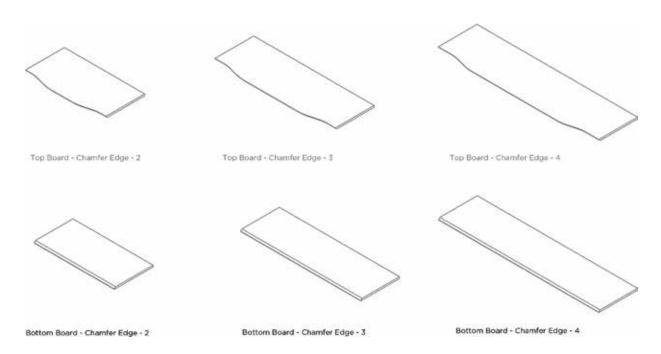

quest. Shelves are only available in plywood.



### Shelf



or Single Shelf - Low - Closed



Double Shelf - Low - Open or Double Shelf - Low - Closed

## **End Shelf**



Single End Shelf - Low



Double End Shelf - Low

### Drawer



Single Drawer - Low



# SOLINI HIGH UNIT







# **ACCESSORIES**

The number in the circles represents the amount of slots the Accessory takes up in a Solini unit, as per the diagram above.

### Cabinet

Low cabinets come as standard with two internal shelves. Additional shelves are available on request. Shelves are only available in plywood.



Single Cabinet - High - Right



Single Cabinet - High - Left



Double Cabinet - High

### Shelf





Double Shelf - High - Closed



**End Shelf** 

Single End Shelf - High



Drawer





# Top & Bottom Board



## EDGE DETAILING



## FOOT & BASE OPTIONS







## CONFIGURATOR

Solini is a fully modular system. It can be tailored and configured with any of the above accessories to create the perfect credenza unit for your requirements. The units in the price list below are our standard configurations.

Visit ornfurniture.com or scan the QR code to create your unique Solini unit.



# **SPECIFICATIONS**



Solini is part of our buy-back scheme



Solini is designed and sourced in the UK



### Dimensions

#### Cabinet

Please note: Low cabinets come as standard with one internal shelf & high cabinets come with two.



#### Shelf



#### Drawer



#### **End Shelf**



#### Foot & Base



### Top & Bottom Board





### Colours & Finishes



# Sustainability\*





<sup>\*</sup>This sustainabilit