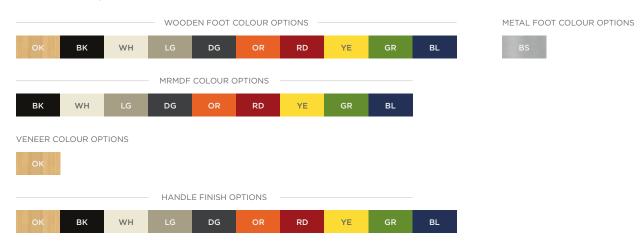

le End Shelf - High



Drawer





# Top & Bottom Board



## EDGE DETAILING



## FOOT & BASE OPTIONS







## CONFIGURATOR

Solini is a fully modular system. It can be tailored and configured with any of the above accessories to create the perfect credenza unit for your requirements. The units in the price list below are our standard configurations.

Visit ornfurniture.com or scan the QR code to create your unique Solini unit.



# **SPECIFICATIONS**



Solini is part of our buy-back scheme



Solini is designed and sourced in the UK



### Dimensions

#### Cabinet

Please note: Low cabinets come as standard with one internal shelf & high cabinets come with two.



#### Shelf



#### Drawer



#### **End Shelf**



#### Foot & Base



### Top & Bottom Board





### Colours & Finishes



# Sustainability\*





<sup>\*</sup>This sustainability information is based on the configuration in the image above and is approximate. Figures vary dependant on chosen accessories and finishes. For more detailed information contact sales@ornfurniture.com.

## Product Assets & Configurator

#### **Product Assets Folder**



#### Configurator



## Company Certifications & Accreditations

- ISO9001
- ISO14001
- ISO45001
- FSC® Certification
- FISP Membership











## Design



Our Design Team approach each project with creativity and functionality at the heart of the brief. The team represent the companies' ambition to create and bring to market products of the highest quality, whilst paying close attention to the small details that make a product both memorable and distinguishable