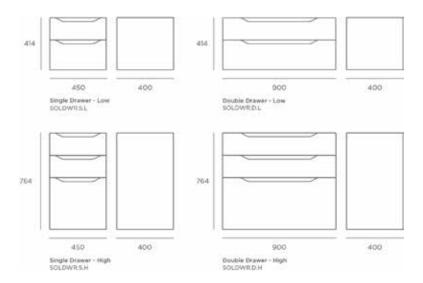

### Drawer

Single Drawer - Low

### Shelf

Double Shelf - High - Closed

**End Shelf** 

Single End Shelf - High

Drawer