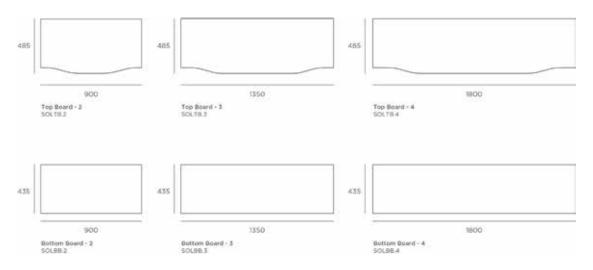

osed



**End Shelf** 

Single End Shelf - High



Drawer





# Top & Bottom Board



## EDGE DETAILING



## FOOT & BASE OPTIONS







## CONFIGURATOR

Solini is a fully modular system. It can be tailored and configured with any of the above accessories to create the perfect credenza unit for your requirements. The units in the price list below are our standard configurations.

Visit ornfurniture.com or scan the QR code to create your unique Solini unit.



# **SPECIFICATIONS**



Solini is part of our buy-back scheme



Solini is designed and sourced in the UK



### Dimensions

#### Cabinet

Please note: Low cabinets come as standard with one internal shelf & high cabinets come with two.



#### Shelf



#### Drawer



#### **End Shelf**



#### Foot & Base



### Top & Bottom Board





### Colours & Finishes



# Sustainability\*





<sup>\*</sup>This sustainability information is based on the configuration in the image above and is approximate. Figures vary dependant on chosen accessories and finishes. For more detailed information contact sales@ornfurniture.com.

## Product Assets & Configurator

#### **Product Assets Folder**



#### Configurator



## Company Certifications & Accreditations

- ISO9001
- ISO14001
- ISO45001
- FSC® Certification
- FISP Membership











## Design



Our Design Team approach each project with creativity and functionality at the heart of the brief. The team represent the companies' ambition to create and bring to market products of the highest quality, whilst paying close attention to the small details that make a product both m