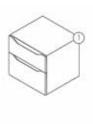

### Cabinet

Low cabinets come as standard with one internal shelf. Additional shelves are available on request. Shelves are only available in plywood.

### Cabinet

Low cabinets come as standard with two internal shelves. Additional shelves are available on request. Shelves are only available in plywood.

Single Cabinet - High - Right

Single Cabinet - High - Left