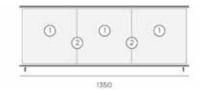

# **ACCESSORIES**

The number in the circles represents the amount of slots the Accessory takes up in a Solini unit, as per the diagram above.

### Cabinet

Low cabinets come as standard with two internal shelves. Additional shelves are available on request. Shelves are only available in plywood.

Single Cabinet - High - Right

Single Cabinet - High - Left

Double Cabinet - High

### Shelf

Double Shelf - High - Closed

**End Shelf** 

Single End Shelf - High

Drawer