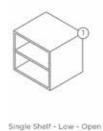

### Shelf

or Single Shelf - Low - Closed

Double Shelf - Low - Open or Double Shelf - Low - Closed

## **End Shelf**

Single End Shelf - Low

Double End Shelf - Low