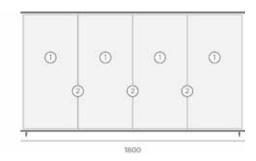

## CONFIGURATOR

Solini is a fully modular system. It can be tailored and configured with any of the above accessories to create the perfect credenza unit for your requirements. The units in the price list below are our standard configurations.