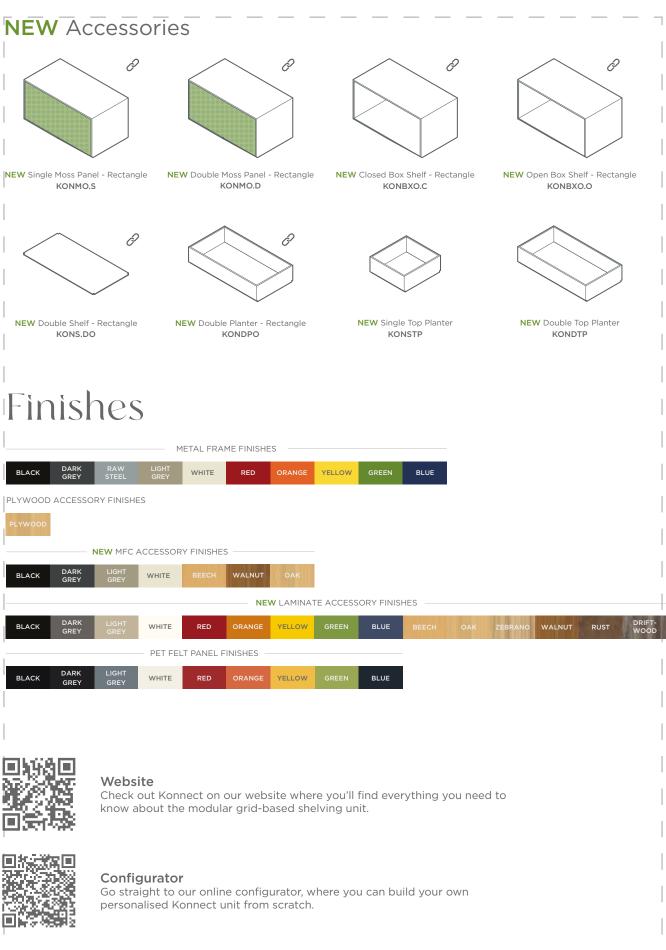

## KONNECT Modular Grid-Based Shelving System

Konnect is a modular grid-based shelving and storage system, designed to create flexible zones within a workspace. A configurable, extensive range of accessories can be added to the metal structure to provide functional, biophilic and storage options to an environment. The range alsoprovides media applications and desking for office or remote working. Developed with sustainability in mind, we have reduced the number of plastic components and fixings. The Konnect accessories are engineered to fit within the metal frame and allow the user to constantly