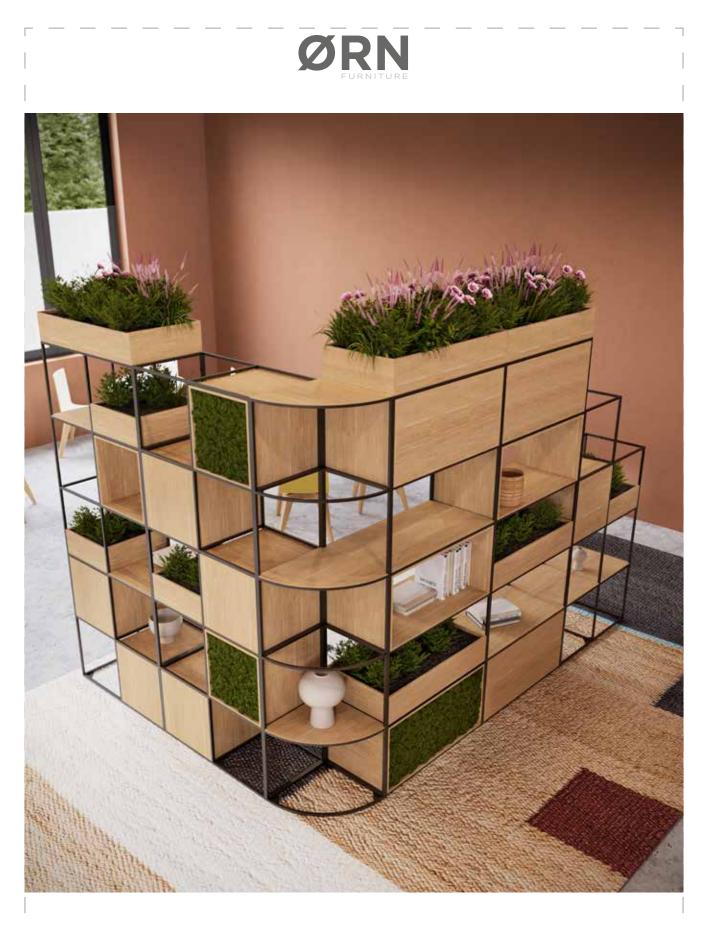

## KONNECT Modular Grid-Based Shelving System

Konnect is a modular grid-based shelving and storage system, designed to create flexible zones within a workspace. A configurable, extensive range of accessories can be added to the metal structure to provide functional, biophilic and storage options to an environment. The range alsoprovides media applications and desking for office or remote working. Developed with sustainability in mind, we have reduced the number of plastic components and fixings. The Konnect accessories are engineered to fit within the metal frame and allow the user to constantly