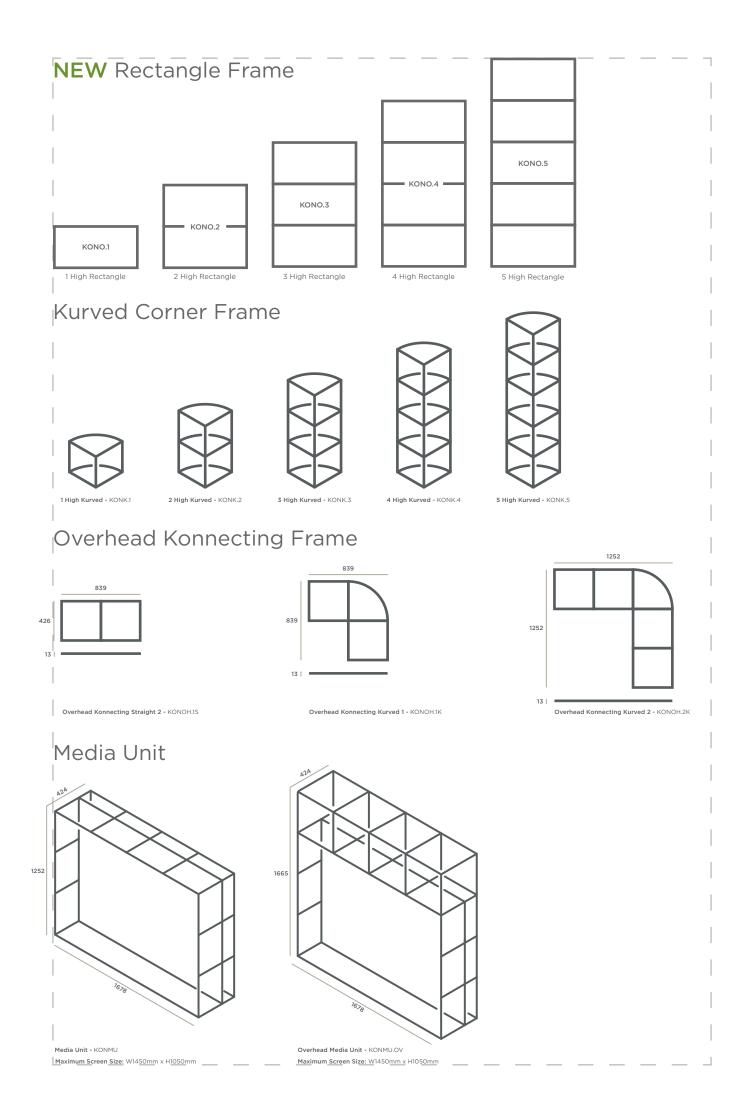

## KONNECT Modular Grid-Based Shelving System

Konnect is a modular grid-based shelving and storage system, designed to create flexible zones within a workspace. A configurable, extensive range of accessories can be added to the metal structure to provide functional, biophilic and storage options to an environment. The range alsoprovides media applications and desking for office or remote working. Developed with sustainability in mind, we have reduced the number of plastic components and fixings. The Konnect accessories are engineered to fit within the metal frame and allow the user to constantly