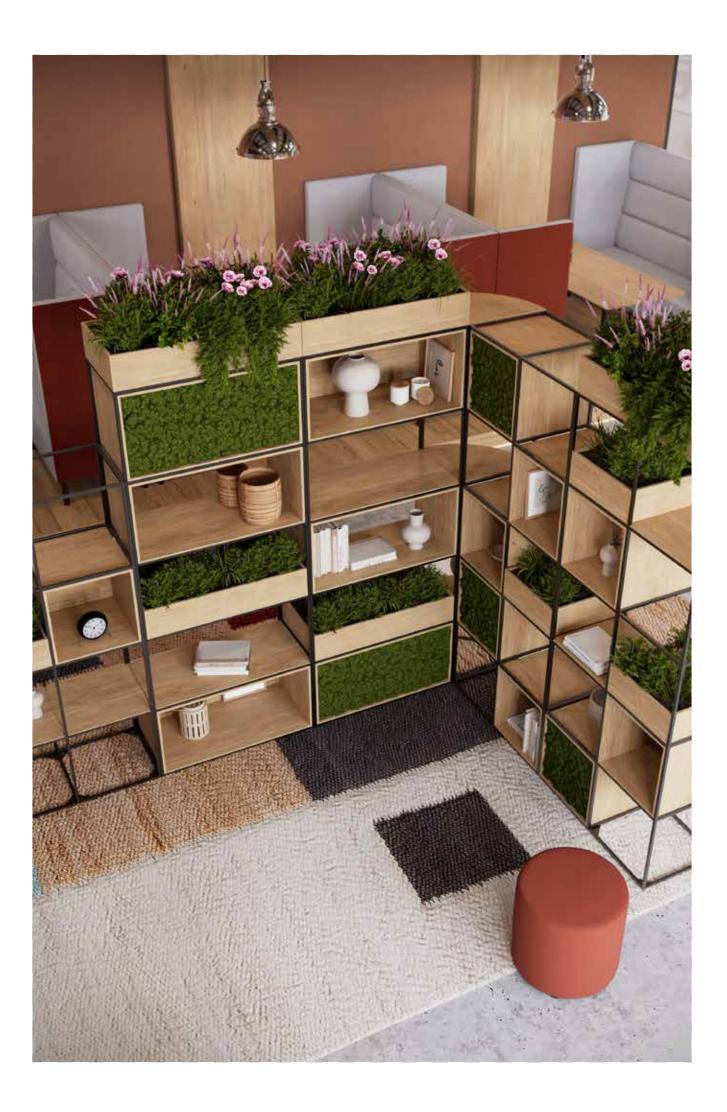

## KONNECT Modular Grid-Based Shelving System

Konnect is a modular grid-based shelving and storage system, designed to create flexible zones within a workspace. A configurable, extensive range of accessories can be added to the metal structure to provide functional, biophilic and storage options to an environment. The range alsoprovides media applications and desking for office or remote working. Developed with sustainability in mind, we have reduced the number of plastic components and fixings. The Konnect accessories are engineered to fit within the metal frame and allow the user to constantly