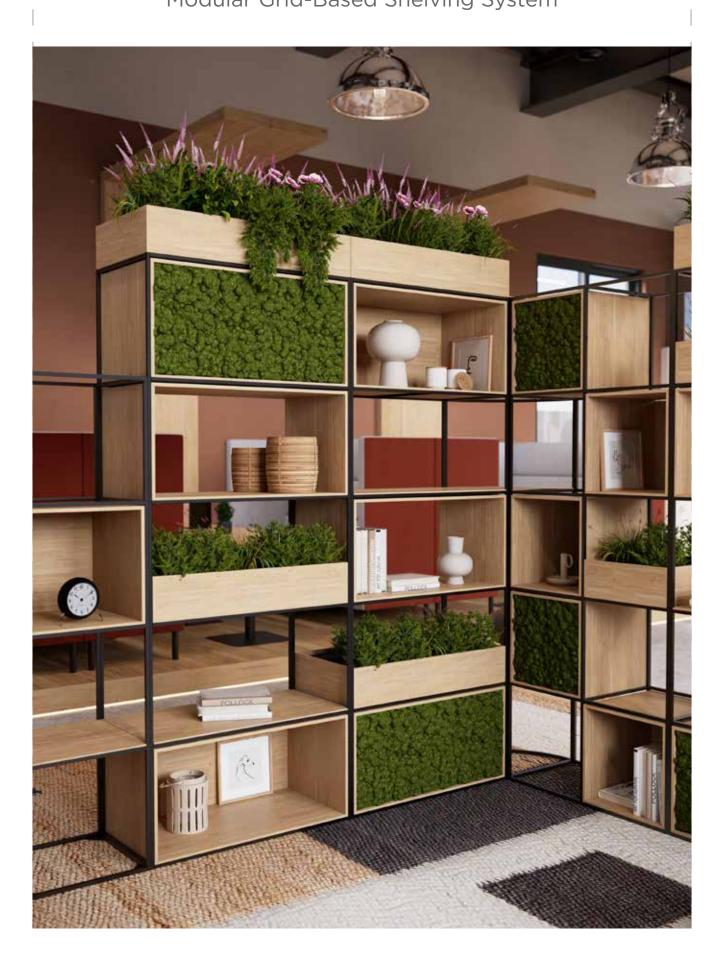

## KONNECT Modular Grid-Based Shelving System

Konnect is a modular grid-based shelving and storage system, designed to create flexible zones within a workspace. A configurable, extensive range of accessories can be added to the metal structure to provide functional, biophilic and storage options to an environment. The range alsoprovides media applications and desking for office or remote working. Developed with sustainability in mind, we have reduced the number of plastic components and fixings. The Konnect accessories are engineered to fit within the metal frame and allow the user to constantly