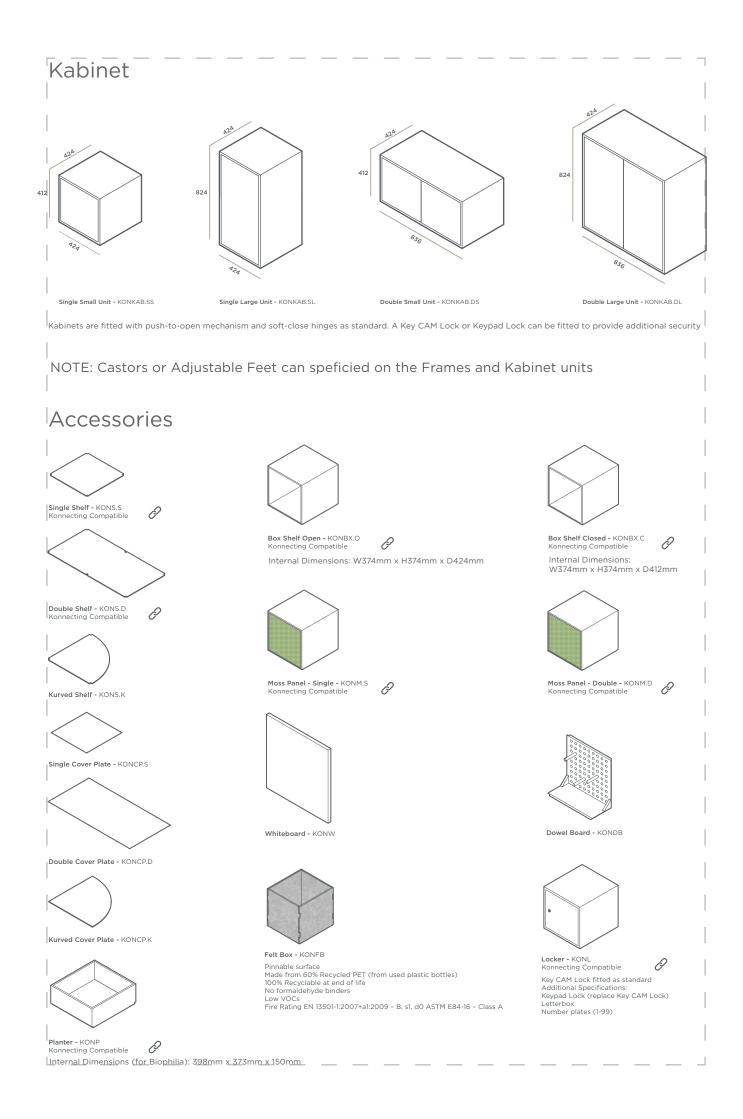

## KONNECT Modular Grid-Based Shelving System

Konnect is a modular grid-based shelving and storage system, designed to create flexible zones within a workspace. A configurable, extensive range of accessories can be added to the metal structure to provide functional, biophilic and storage options to an environment. The range alsoprovides media applications and desking for office or remote working. Developed with sustainability in mind, we have reduced the number of plastic components and fixings. The Konnect accessories are engineered to fit within the metal frame and allow the user to constantly