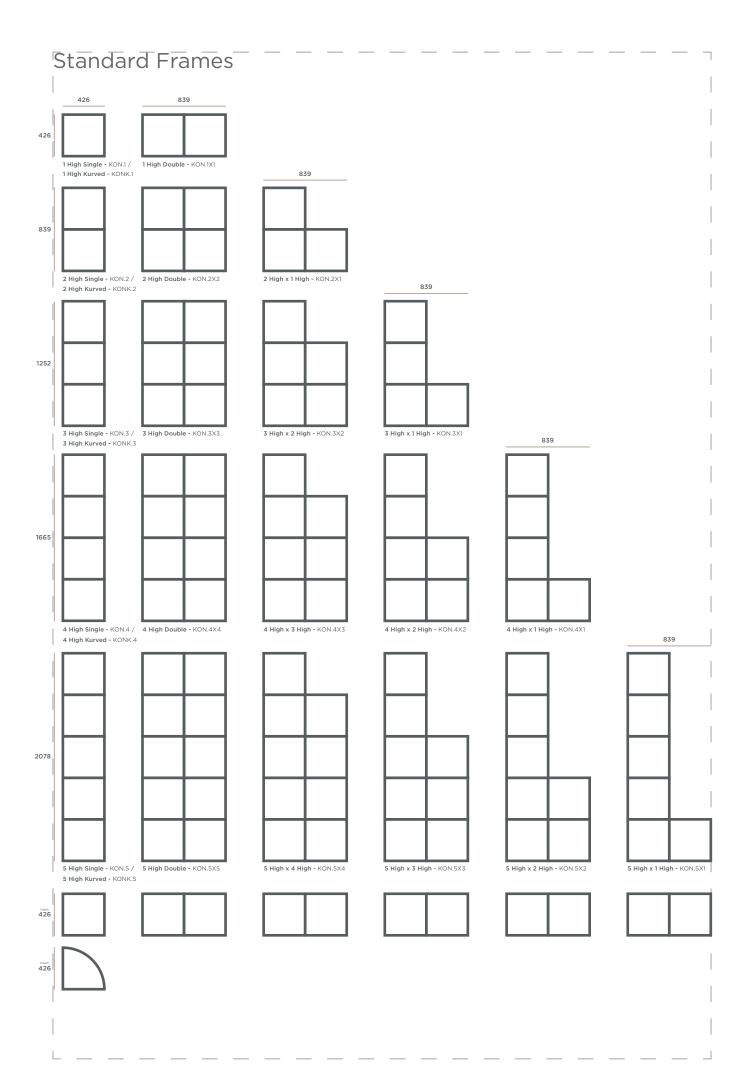

## KONNECT Modular Grid-Based Shelving System

Konnect is a modular grid-based shelving and storage system, designed to create flexible zones within a workspace. A configurable, extensive range of accessories can be added to the metal structure to provide functional, biophilic and storage options to an environment. The range alsoprovides media applications and desking for office or remote working. Developed with sustainability in mind, we have reduced the number of plastic components and fixings. The Konnect accessories are engineered to fit within the metal frame and allow the user to constantly