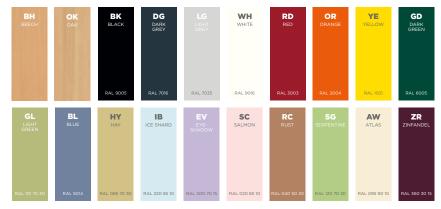

# VERGE

# SPECIFICATION GUIDE

With a solid Beech frame construction offering duribility for high-traffic areas, Verge is available as a Side Chair or Bar Stool with the option of an upholstered seat pad and/or a stained beech finish. Part of a wider family of furniture, the range works with the Verge Table range to create a cohesive look.

MATERIALS Solid Beech frame

#### DESIGN FEATURES

- Stained Beech frame colour option
- Optional upholstered seat pad
- Solid frame constuction for high-traffic areas

#### **PRODUCT VARIATIONS**







#### **FINISHES**

#### FRAME FINISHES



### **CARE & MANTANENCE**

 Our wooden products will resist some moderate heat and spillages but not alcohol. Wipe spillages off instantly with a slightly damp cloth. General maintenance should just be wiping down with a slightly damp cloth and drying with a soft duster.

## **ENVIRONMENTAL**

Download our 2024 Sustainability Report from ornfurniture.com

## **WARRANTY**

The company's warranty and guarantee are valid only on standard products supplied in mainland UK and given subject to the product being used for the purpose for which they are designed, with the exception of fair "wear and tear". All products are supplied with a 5 year warranty apart from the fabrics which are covered by the manufacturers own warranty or guarantee.

Note: Product specifications are subject to change aft