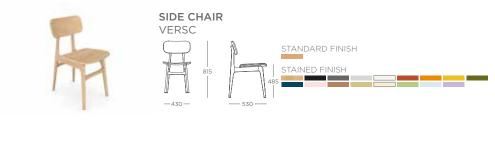

MATERIALS Solid Beech frame

#### DESIGN FEATURES

- Stained Beech frame colour option
- Optional upholstered seat pad
- Solid frame constuction for high-traffic areas

#### **FINISHES**

#### FRAME FINISHES