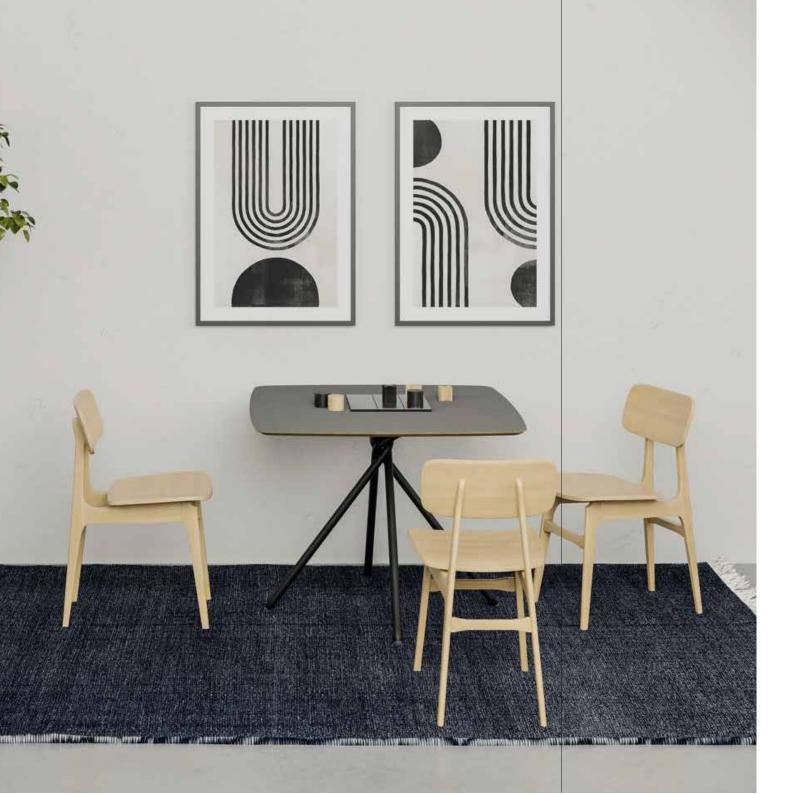

# SPECIFICATION GUIDE

With a solid Beech frame construction offering duribility for high-traffic areas, Verge is available as a Side Chair or Bar Stool with the option of an upholstered seat pad and/or a stained beech finish. Part of a wider family of furniture, the range works with the Verge Table range to create a cohesive look.

#### **PRODUCT VARIATIONS**