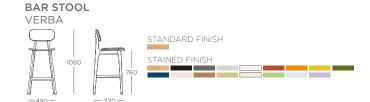

MATERIALS Solid Beech frame

#### DESIGN FEATURES

- Stained Beech frame colour option
- Optional upholstered seat pad
- Solid frame constuction for high-traffic areas

#### **FINISHES**

#### FRAME FINISHES