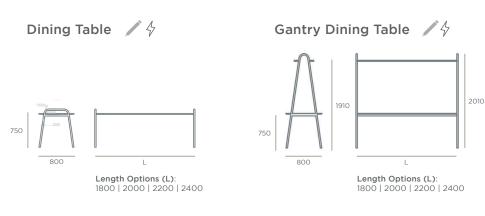

## Dimensions

Length Options (L): 800 | 1000

## **Optional Features**

- Bespoke Sizing Opportunities; product identified by icon
- Gantry Dining Table features an additional Overhead Shelf
- Table Tops can be specified as Square or Chamfer edge