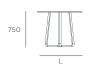

# ANTALYA TABLES

Specification Guide



The Antalya Table collection has been designed to provide a versatile range for multiple uses, including power and data options. The Antalya Dining Table provides gathering areas for collaborative and productive working, and can be further enhanced with the application of an overhead gantry, to create a welcoming environment, through biophilia, accessories and lighting. Further table options include the Poseur Table, for more informal work-café style settings, and the Laptop Table which provides a flexible product that can harmoniously complement multiple environments.



Antalya Tables are part of our buy-back scheme



Antalya Tables are manufactured in the UK



## Dimensions







Length Options (L): 800 | 1000

### Bistro Table 🖇



Length Options (L): 800 | 1000

#### Laptop Table



## **Optional Features**

- Bespoke Sizing Opportunities; product identified by icon
- Gantry Dining Table features an additional Overhead Shelf
- Table Tops can be specified as Square or Chamfer edge

## Power & Data

|             | _         |          |       |          |       |  |
|-------------|-----------|----------|-------|----------|-------|--|
| Arc80 Pluto | PandorARC | PixeITUF | Pixel | PixelARC | Phase |  |

NOTE: Price for each Power & Data unit includes table top cut-out, power and data unit specified and a 3m starter cable

#### Power & Data Locations



# Colours & Finishes

#### Frame



#### **Table Top Finishes**

MFC Table Tops & Edges



















Laminate Table Tops & Edges



















Walnut