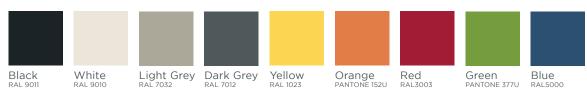

ack scheme



Antalya Tables are manufactured in the UK



## Dimensions







Length Options (L): 800 | 1000

### Bistro Table 🖇



Length Options (L): 800 | 1000

#### Laptop Table



## **Optional Features**

- Bespoke Sizing Opportunities; product identified by icon
- Gantry Dining Table features an additional Overhead Shelf
- Table Tops can be specified as Square or Chamfer edge

## Power & Data

|             | _         |          |       |          |       |  |
|-------------|-----------|----------|-------|----------|-------|--|
| Arc80 Pluto | PandorARC | PixeITUF | Pixel | PixelARC | Phase |  |

NOTE: Price for each Power & Data unit includes table top cut-out, power and data unit specified and a 3m starter cable

#### Power & Data Locations



# Colours & Finishes

#### Frame



#### **Table Top Finishes**

MFC Table Tops & Edges



















Laminate Table Tops & Edges



















Walnut







Driftwood Oak

Edges also available in



Plywood

Veneer Table Tops & Edges





Oak Walnut

Fenix Table Tops & Edges



Kashmir







Naxos



Brac







Male





Comodoro Jaipur







Bromo



Londra

Sustainability

#### Product material composition\*

#### **Dining Table**

| Steel           | 29.10% |
|-----------------|--------|
| Tabletop        | 67.85% |
| Polypropylene   | 2.30%  |
| Stainless Steel | 0.75%  |

#### **Gantry Table**

| Steel           | 41.30% |
|-----------------|--------|
|                 |        |
| Tabletop        | 55.45% |
|                 |        |
| Polypropylene   | 2.30%  |
| Stainless Steel | 0.95%  |

#### Pose