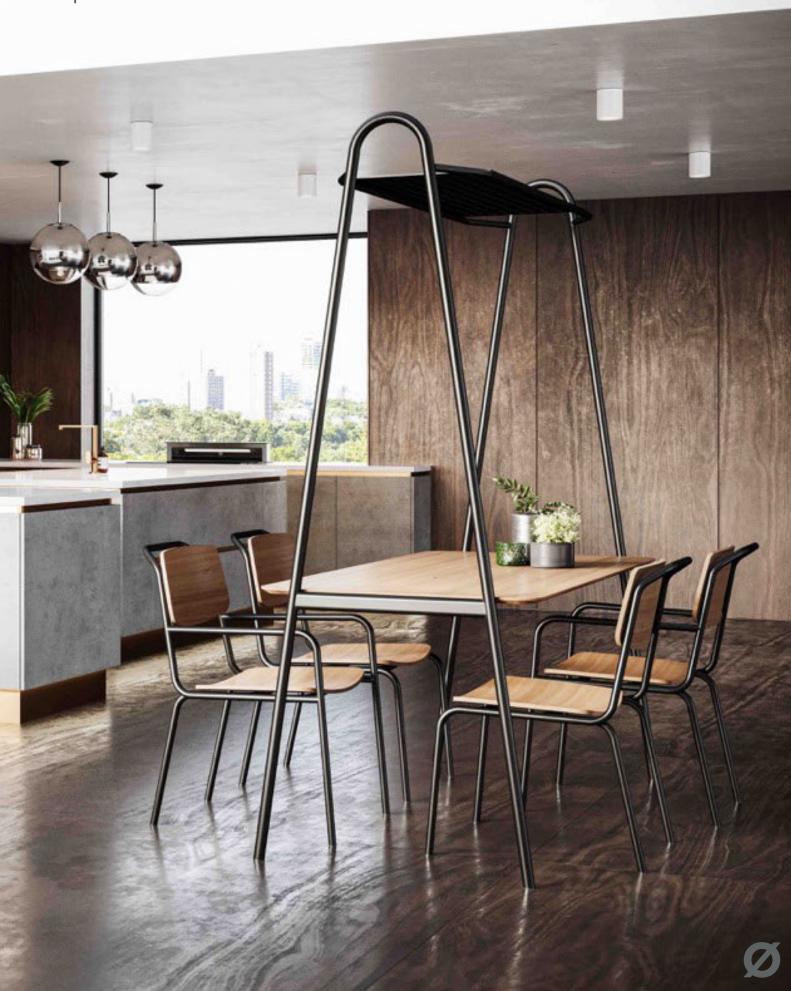

# ANTALYA TABLES

Specification Guide

The Antalya Table collection has been designed to provide a versatile range for multiple uses, including power and data options. The Antalya Dining Table provides gathering areas for collaborative and productive working, and can be further enhanced with the application of an overhead gantry, to create a welcoming environment, through biophilia, accessories and lighting. Further table options include the Poseur Table, for more informal work-café style settings, and the Laptop Table which provides a flexible product that can harmoniously complement multiple environments.

## **Optional Features**

- Bespoke Sizing Opportunities; product identified by icon
- Gantry Dining Table features an additional Overhead Shelf
- Table Tops can be specified as Square or Chamfer edge