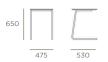

## Dimensions

Length Options (L): 800 | 1000

### Bistro Table 🖇

Length Options (L): 800 | 1000