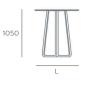

# ANTALYA TABLES

Specification Guide



The Antalya Table collection has been designed to provide a versatile range for multiple uses, including power and data options. The Antalya Dining Table provides gathering areas for collaborative and productive working, and can be further enhanced with the application of an overhead gantry, to create a welcoming environment, through biophilia, accessories and lighting. Further table options include the Poseur Table, for more informal work-café style settings, and the Laptop Table which provides a flexible product that can harmoniously complement multiple environments.



Antalya Tables are part of our buy-back scheme



Antalya Tables are manufactured in the UK



## Dimensions







Length Options (L): 800 | 1000

### Bistro Table 🖇



Length Options (L): 800 | 1000

#### Laptop Table



## **Optional Features**

- Bespoke Sizing Opportunities; product identified by icon
- Gantry Dining Table features an additional Overhead Shelf
- Table Tops can be specified as Square or Chamfer edge

## Power & Data

|             | _         |          |       |          |       |  |
|-------------|-----------|----------|-------|----------|-------|--|
| Arc80 Pluto | PandorARC | PixeITUF | Pixel | PixelARC | Phase |  |

NOTE: Price for each Power & Data unit includes table top cut-out, power and data unit specified and a 3m starter cable

#### Power & Data Locations



# Colours & Finishes

#### Frame



#### **Table Top Finishes**

MFC Table Tops & Edges



















Lamin