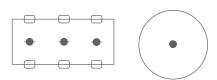

Antalya Tables are part of our buy-back scheme



Antalya Tables are manufactured in the UK



## Dimensions







Length Options (L): 800 | 1000

### Bistro Table 🖇



Length Options (L): 800 | 1000

#### Laptop Table



## **Optional Features**

- Bespoke Sizing Opportunities; product identified by icon
- Gantry Dining Table features an additional Overhead Shelf
- Table Tops can be specified as Square or Chamfer edge

## Power & Data

|             | _         |          |       |          |       |  |
|-------------|-----------|----------|-------|----------|-------|--|
| Arc80 Pluto | PandorARC | PixeITUF | Pixel | PixelARC | Phase |  |

NOTE: Price for each Power & Data unit includes table top cut-out, power and data unit specified and a 3m starter cable

#### Power & Data Locations



# Colours & Finishes

#### Frame



#### **Table Top Finishes**

MFC Table Tops & Edges



















Laminate Table Tops & Edges



















Walnut







Driftwood Oak

Edges also available in



Plywood

Veneer Table Tops & Edges





Oak Walnut

Fenix Table Tops & Edges



Kashmir







Naxos



Brac







Male





Comodoro Jaipur







Bromo



Londra

Sustainability

#### Product material composition\*

#### **Dining Table**

| Steel           | 29.10% |
|-----------------|--------|
| Tabletop        | 67.85% |
| Polypropylene   | 2.30%  |
| Stainless Steel | 0.75%  |

#### **Gantry Table**

| Steel           | 41.30% |
|-----------------|--------|
|                 |        |
| Tabletop        | 55.45% |
|                 |        |
| Polypropylene   | 2.30%  |
| S