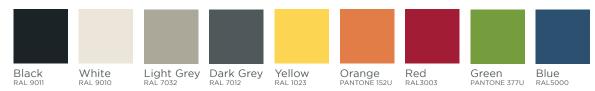

The Antalya seating collection is designed to showcase a minimalist steel frame and gently curving contours to create a distinctive industrial aesthetic. The range provides a variety of dining and lounge options and includes a complementing Barstool. Antalya comes as standard with a black steel frame or, to add a contemporary twist, it can be finished in a variety of colours. With show wood and upholstery options, the seat and back forms offer further diverse looks and textures, suitable for any interior palette.



Antalya is part of our buy-back scheme



Antalya is designed and sourced in the UK



### Dimensions

#### **Dining Chair**



Lounge Chair



#### **Barstool**



# Optional Features

- Fully Upholstered Back and Seat Forms with CMHR foam

### Colours & Finishes

#### Frame



#### **Back & Seat Forms**



Fabric \_\_\_

See fabric listing

# Sustainability

### **Product Composition**

| Steel                        | 71.20% |
|------------------------------|--------|
|                              |        |
| Plywood                      | 25.77% |
|                              |        |
| Polypropylene                | 2.30%  |
|                              |        |
| Stainless Steel              | 0.48%  |
|                              |        |
| TPR Rubber                   | 0.25%  |
|                              |        |
| Foam (upholstered version)   | 22.1%  |
|                              |        |
| Fabric (upholstered version) | 10.5%  |

### Recycled content\*



### Recyclable content\*



### Product Assets & Configurator

Product