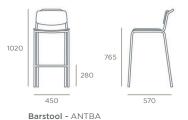

The Antalya seating collection is designed to showcase a minimalist steel frame and gently curving contours to create a distinctive industrial aesthetic. The range provides a variety of dining and lounge options and includes a complementing Barstool. Antalya comes as standard with a black steel frame or, to add a contemporary twist, it can be finished in a variety of colours. With show wood and upholstery options, the seat and back forms offer further diverse looks and textures, suitable for any interior palette.



Antalya is part of our buy-back scheme



Antalya is designed and sourced in the UK



### Dimensions

#### **Dining Chair**



Lounge Chair



#### **Barstool**



# Optional Features

- Fully Upholstered Back and Seat Forms with CMHR foam

### Colours & Finishes

#### Frame



#### **Back & Seat Forms**



Fabric \_\_\_

See fabric listing

# Sustainability

### **Product Composition**

| Steel                        | 71.20% |
|------------------------------|--------|
|                              |        |
| Plywood                      | 25.77% |
|                              |        |
| Polypropylene                | 2.30%  |
|                              |        |
| Stainless Steel              | 0.48%  |
|                              |        |
| TPR Rubber                   | 0.25%  |
|                              |        |
| Foam (upholstered version)   | 22.1%  |
|                              |        |
| Fabric (upholstered ver