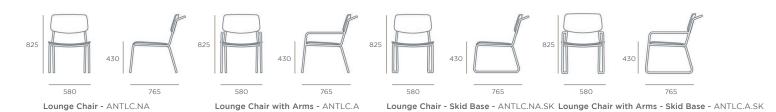

The Antalya seating collection is designed to showcase a minimalist steel frame and gently curving contours to create a distinctive industrial aesthetic. The range provides a variety of dining and lounge options and includes a complementing Barstool. Antalya comes as standard with a black steel frame or, to add a contemporary twist, it can be finished in a variety of colours. With show wood and upholstery options, the seat and back forms offer further diverse looks and textures, suitable for any interior palette.



Antalya is part of our buy-back scheme



Antalya is designed and sourced in the UK



### Dimensions

#### **Dining Chair**



Lounge Chair



#### **Barstool**



# Optional Features

- Fully Upholstered Back and Seat Forms with CMHR foam

### Colours & Finishes

#### Frame



#### **Back & Seat Forms**



Fabric \_\_\_

See fabric listing

# Sustainability

### **Product Composition**

| Steel                        | 71.20% |
|------------------------------|--------|
|                              |        |
| Plywood                      | 25.77% |
|                              |        |
| Polypropylene                | 2.30%  |
|                              |        |
| Stainless Steel              | 0.48%  |
|                              |        |
| TPR Rubber                   | 0.25%  |
|                              |        |
| Foam (upholstered version)   | 22.1%  |
|                              |        |
| Fa