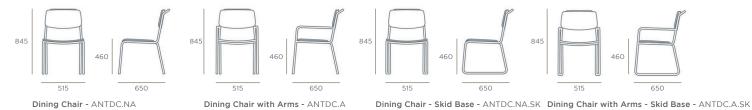

The Antalya seating collection is designed to showcase a minimalist steel frame and gently curving contours to create a distinctive industrial aesthetic. The range provides a variety of dining and lounge options and includes a complementing Barstool. Antalya comes as standard with a black steel frame or, to add a contemporary twist, it can be finished in a variety of colours. With show wood and upholstery options, the seat and back forms offer further diverse looks and textures, suitable for any interior palette.



Antalya is part of our buy-back scheme



Antalya is designed and sourced in the UK



### Dimensions

#### **Dining Chair**



Lounge Chair



#### **Barstool**



# Optional Features

- Fully Upholstered Back and Seat Forms with CMHR foam

### Colours & Finishes

#### Frame



#### **Back & Seat Forms**



Fabric \_\_\_

See fabric listing

# Sustainability

### **Product Composition**

| Steel                        | 71.20% |
|------------------------------|--------|
|                              |        |
| Plywood                      | 25.77% |
|                              |        |
| Polypropylene                | 2.30%  |
|                              |        |
| Stainless Steel              | 0.48%  |
|                              |        |
| TPR Rubber                   | 0.25%  |
|                              |        |
| Foam (upholstered version)   | 22.1%  |
|