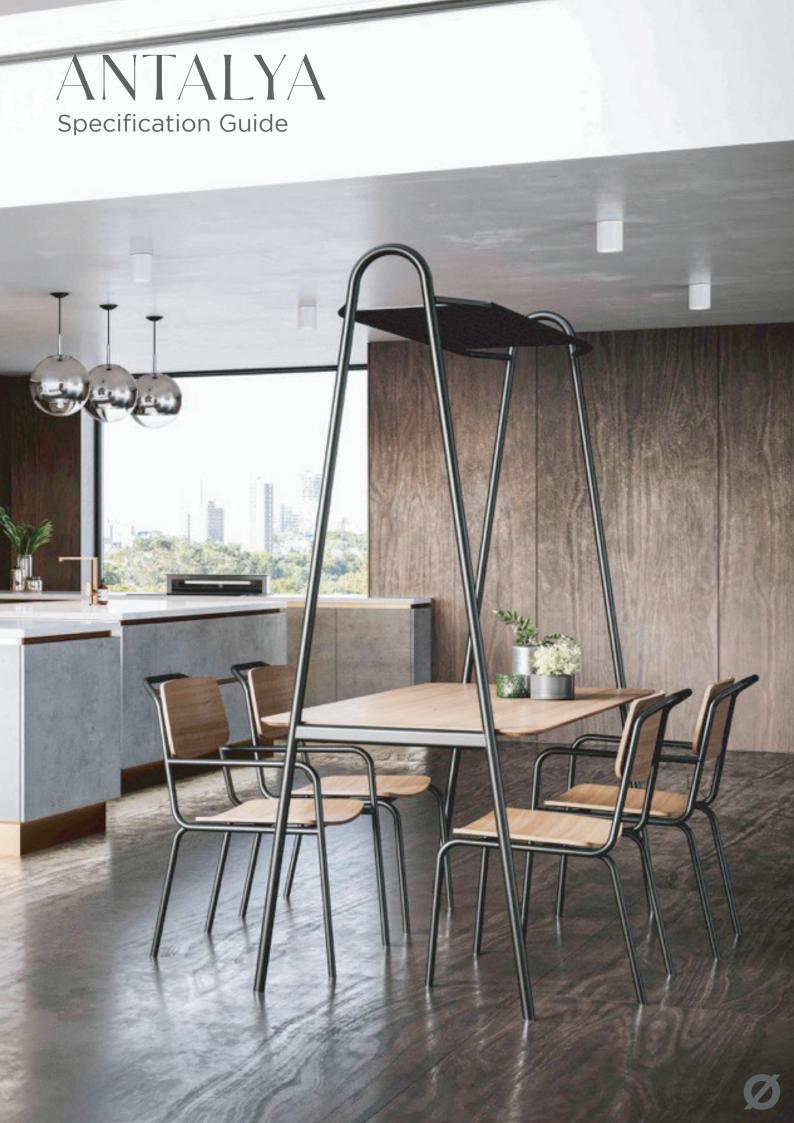

The Antalya seating collection is designed to showcase a minimalist steel frame and gently curving contours to create a distinctive industrial aesthetic. The range provides a variety of dining and lounge options and includes a complementing Barstool. Antalya comes as standard with a black steel frame or, to add a contemporary twist, it can be finished in a variety of colours. With show wood and upholstery options, the seat and back forms offer further diverse looks and textures, suitable for any interior palette.