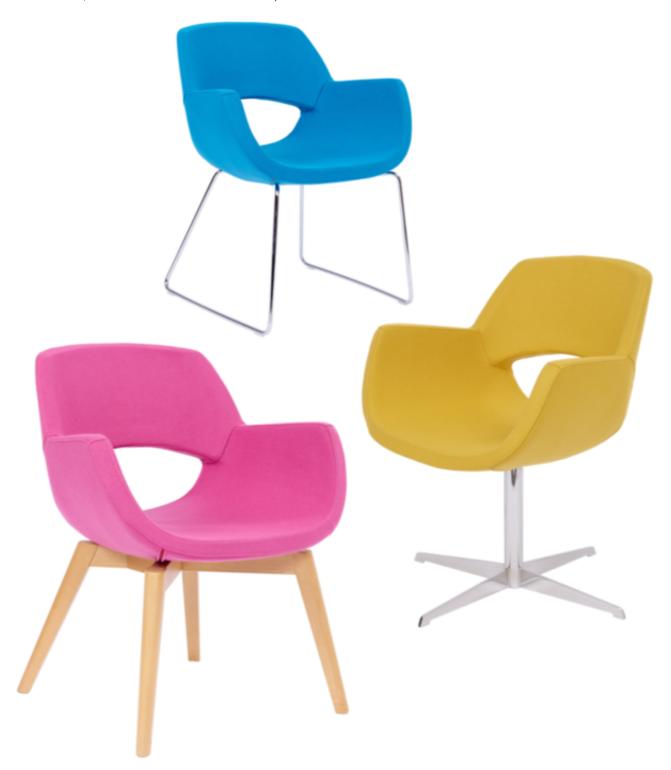

# A great soft seating favourite option for relaxing, reception, waiting and collaboration areas

The designer looking chair is very popular with architects and designers as Spekta adds a whole new dimension and touch of class and style to any environment. Available with a star swivel, sled and wooden base options.

#### **Options**

- 3 base options: chrome swivel base, solid oak 4 leg base and skid frame
- Matt black, white and chrome base options available
- Natural Oak, Walnut or Black Oak wooden base options
- · Available in a wide range of fabrics and vinyls