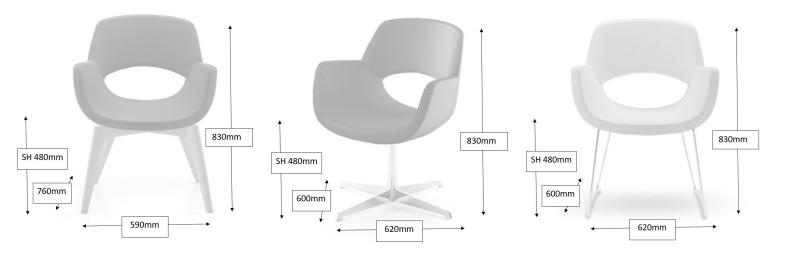

A great soft seating favourite option for relaxing, reception, waiting and collaboration areas

The designer looking chair is very popular with architects and designers as Spekta adds a whole new dimension and touch of class and style to any environment. Available with a star swivel, sled and wooden base options.







## Specifications

### **Product Information**

- Steel framework, moulded with cold cured polyurethane
- Moulded cold cured polyurethane seat cushion

#### **Options**

- 3 base options: chrome swivel base, solid oak 4 leg base and skid frame
- Matt black, white and chrome base options available
- Natural Oak, Walnut or Black Oak wooden base options
- · Available in a wide range of fabrics and vinyls

#### Certifications

• BS EN 16139:2013 Level 1

#### Dimensions (mm)



#### Features & Benefits

- 5 year warranty This covers any manufacturing defect within period but does not cover 'fair wear & tear'
- Fire retardant foam Suitable for contract use in commercial and educational environments
- Steel framework with cold mould polyurethane Strong quality construction suitable for high usage areas
- · Available in a wide range of fabrics and vinyls Many and varied colours, textures and looks available

Tel: 01295 221353 Email: sales@orn-int.co.uk www.ornfurniture.com