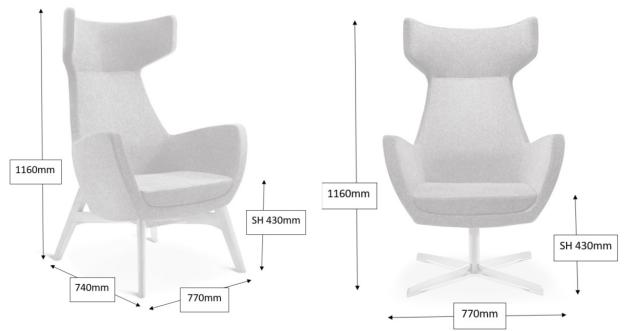

designed for relaxing in style or privacy within open spaces. Portland can provide the subtle privacy desired, whilst not encasing the user completely from their surroundings. The high back wings offer both visual and acoustic qualities, while creating an atmosphere suited to socialising, collaboration and entertaining.



## Portland



### Specifications

#### **Product Information**

- Steel framework, moulded with cold cured polyurethane
- Moulded cold cured polyurethane seat cushion

#### Options

- 2 base options: chrome swivel base or solid oak 4 leg base
- Matt black, white and chrome base options available
- Natural Oak, Walnut or Black Oak wooden base options
- Available in a wide range of fabrics and vinyls

#### Certifications

• BS EN 16139:2013 Level 1

#### Dimensions (mm)



Weight: 26kg

#### Features & Benefits

- 5 year warranty This covers any manufacturing defect within period but does not cover 'fair wear & tear'
- · Fire retardant foam Suitable for contract use in commercial and educational environments
- Steel framework with cold mould polyurethane Strong quality construction suitable for high usage areas
- Available in a wide range of fabrics and vinyls Many and varied colours, textures and looks available