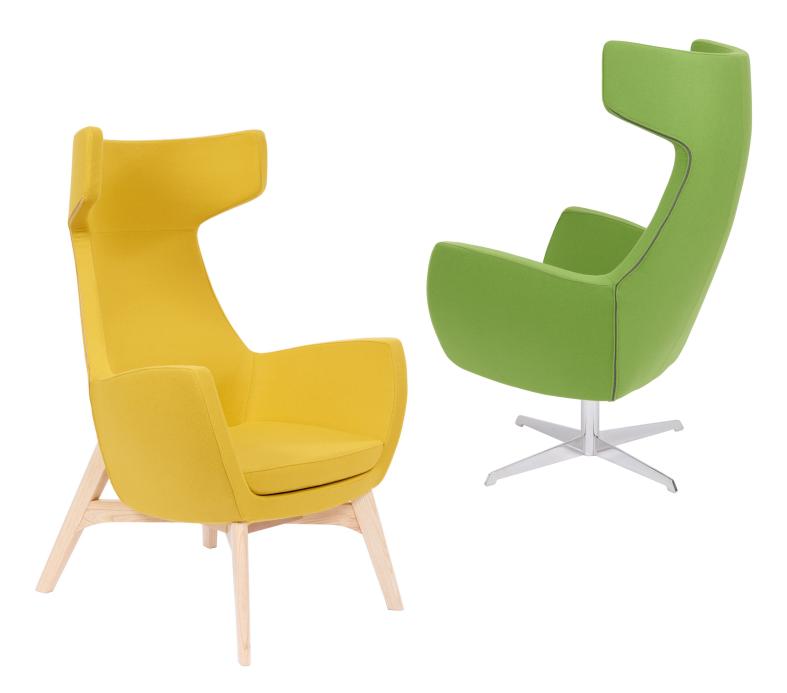

# Contemporary high back armchair, with a swivel or solid oak base

A distinct and contemporary armchair designed for relaxing in style or privacy within open spaces. Portland can provide the subtle privacy desired, whilst not encasing the user completely from their surroundings. The high back wings offer both visual and acoustic qualities, while creating an atmosphere suited to socialising, collaboration and entertaining.

#### Options

- 2 base options: chrome swivel base or solid oak 4 leg base
- Matt black, white and chrome base options available
- Natural Oak, Walnut or Black Oak wooden base options
- Available in a wide range of fabrics and vinyls