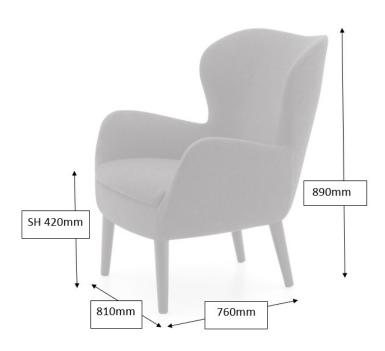

Pause is a modern eye catching armchair with either a four legged base or powder coated pedestal star base

Pause is great for places where the emphasis is on relaxation and collaboration. With a cold mould polyurethane coated steel frame and deep foam cushion, the Pause chair has supreme stability, comfort and strength.



### Pause



### Specifications

#### **Product Information**

- Steel framework, moulded with cold cured polyurethane
- Moulded cold cured polyurethane seat cushion

#### Options

- 2 base options: chrome swivel base or solid oak 4 leg base
- Matt black, white and chrome base options available
- Natural Oak, Walnut or Black Oak wooden base options
- Available in a wide range of fabrics and vinyls

#### Certifications

• BS EN 16139:2013 Level 1

#### Dimensions (mm)



#### Features & Benefits

- 5 year warranty This covers any manufacturing defect within period but does not cover 'fair wear & tear'
- Fire retardant foam Suitable for contract use in commercial and educational environments
- Steel framework with cold mould polyurethane Strong quality construction suitable for high usage areas
- Available in a wide range of fabrics and vinyls Many and varied colours, textures and looks available