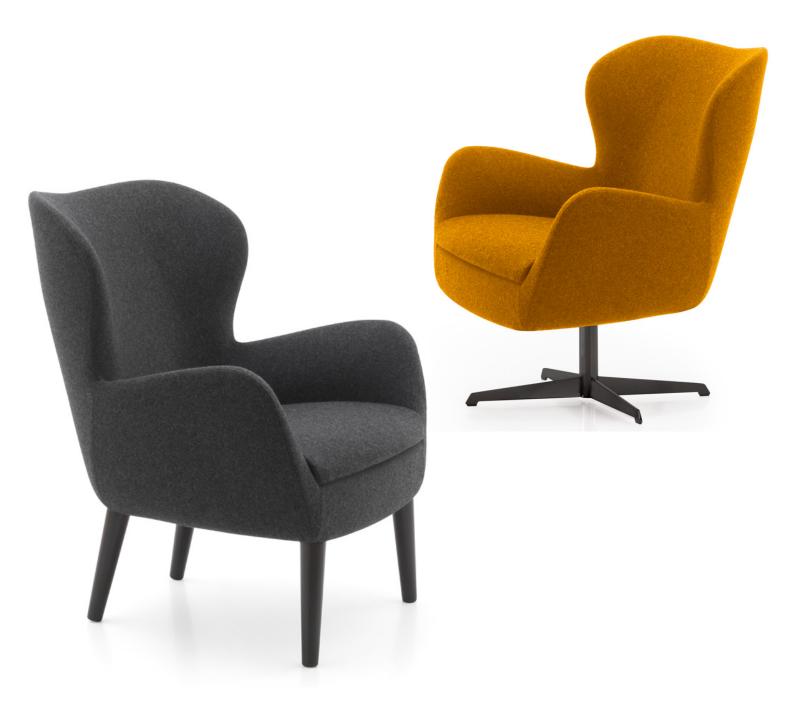

# Pause is a modern eye catching armchair with either a four legged base or powder coated pedestal star base

Pause is great for places where the emphasis is on relaxation and collaboration. With a cold mould polyurethane coated steel frame and deep foam cushion, the Pause chair has supreme stability, comfort and strength.

#### Options

- 2 base options: chrome swivel base or solid oak 4 leg base
- Matt black, white and chrome base options available
- Natural Oak, Walnut or Black Oak wooden base options
- Available in a wide range of fabrics and vinyls