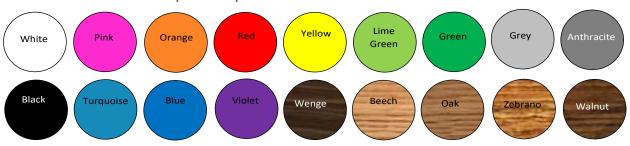

and simple but effective picnic style table and bench set.

With its fully welded frame and 40mm thick table and bench top the Nova set is an excellent choice for that high demanding, high usage dining or break-out area because of its strength but with the versatility to create stunning colour combinations with contrasting table and bench edges and bright powder coated colours..



## Nova



### Specifications

#### **Product Information**

- · Robust fully welded frame
- 40mm thick table and bench tops

#### **Options**

- Small, Medium and Large sets
- Any RAL colour available
- Extensive range of table and bench top colours
- Bespoke sizing and heights available

#### Certifications

• BS EN 16139:2013 Level 1

#### Dimensions (mm)



#### Table and Bench laminate top colour options:



#### Table and Bench RAL frame colour options:



#### Features & Benefits

- 5 year warranty This covers any manufacturing defect within period but does not cover 'fair wear & tear'
- Fully welded frame construction- Suitable for contract use in commercial and educational environments
- 40mm thick table and bench tops Strong quality construction suitable for high usage areas
- Easy clean surfaces Easy to keep clean and tidy in a busy working/education environment
- High impact resistant edges Edges do not dent when moved or butted up together
- Available in any colour colour for the frame Many and varied colours, textures and looks available
- · Large range of laminate colours for the benches and tops Easy to create a unique designer look
- Very robust and heavy Great for education envi