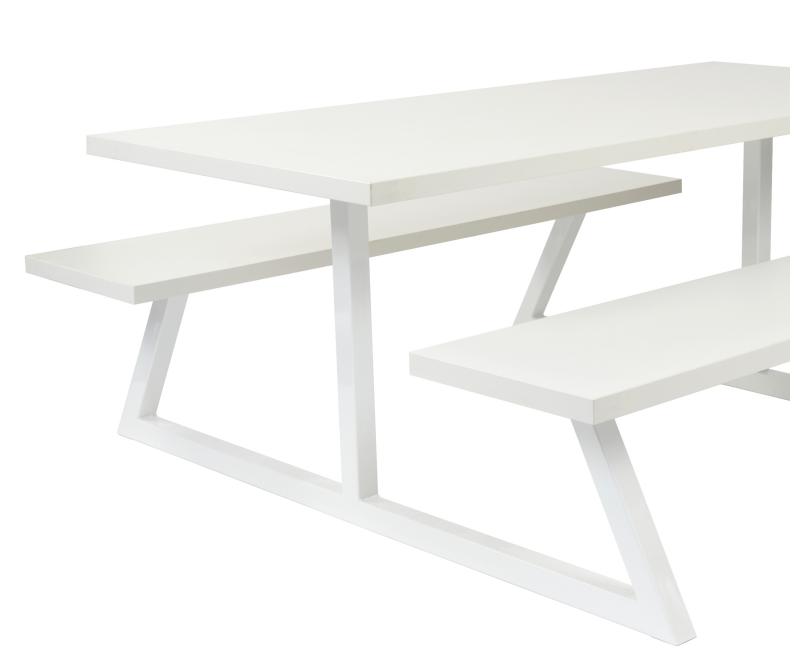

# Clean lined and simple but effective picnic style table and bench set.

With its fully welded frame and 40mm thick table and bench top the Nova set is an excellent choice for that high demanding, high usage dining or break-out area because of its strength but with the versatility to create stunning colour combinations with contrasting table and bench edges and bright powder coated colours..