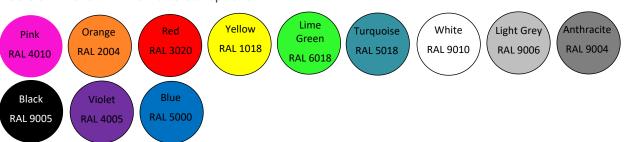

nch set.

With its fully welded frame and 40mm thick table and bench top the Nova set is an excellent choice for that high demanding, high usage dining or break-out area because of its strength but with the versatility to create stunning colour combinations with contrasting table and bench edges and bright powder coated colours..



## Nova



### Specifications

#### **Product Information**

- · Robust fully welded frame
- 40mm thick table and bench tops

#### **Options**

- Small, Medium and Large sets
- Any RAL colour available
- Extensive range of table and bench top colours
- Bespoke sizing and heights available

#### Certifications

• BS EN 16139:2013 Level 1

#### Dimensions (mm)



#### Table and Bench laminate top colour options:



#### Table and Bench RAL frame colour options:



#### Features & Benefits

- 5 year warranty This covers any manufacturing defect within period but does not cover 'fair wear & tear'
- Fully welded frame construction- Suitable for contract use in commercial and educational environments
- 40mm thick table and bench tops Strong quality construction suitable for high usage areas
- Easy clean surfaces Easy to keep clean and tidy in a busy working/education environment
- High impact resistant edges Edges do not dent when moved or butted up together
- Available in any colour colour for the frame Many and varied colours, textures and looks available
- · Large range of laminate colours for the benches and tops Easy to create a unique designer look
- Very robust and heavy Great for education environments which have high usage and not easily move