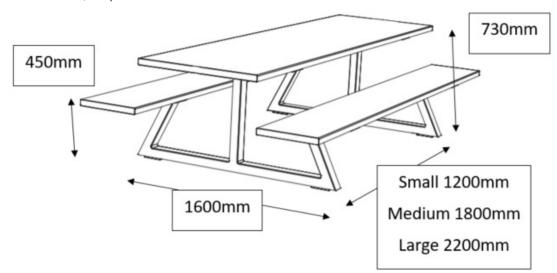

#### Dimensions (mm)

#### **Options**

- Small, Medium and Large sets
- Any RAL colour available
- Extensive range of table and bench top colours
- Bespoke sizing and heights available