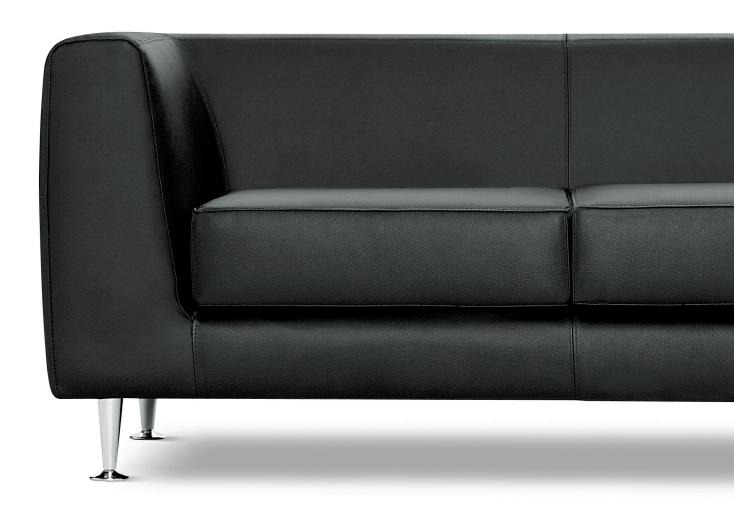

## Cube

Cube is a modern classic that adds supreme comfort to any social or breakout area.

With single, 2 and 3 seat options and a vast range of fabrics available, the Cube sofa can be mixed and matched to create the desired effect. The Cube has a solid beech frame, polished chrome feet with anti-scratch floor pads to protect the floor.

#### **Options**

- single, two and three seater options
- Available in a wide range of fabrics and vinyls
- Two tone option available
- Polished chrome feet with floor protectors