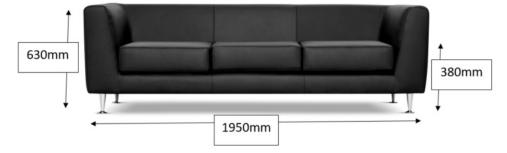

## Cube



Cube is a modern classic that adds supreme comfort to any social or breakout area.

With single, 2 and 3 seat options and a vast range of fabrics available, the Cube sofa can be mixed and matched to create the desired effect. The Cube has a solid beech frame, polished chrome feet with anti-scratch floor pads to protect the floor.



# Cube



### Specifications

#### **Product Information**

- · Solid wood frame
- · Web sprung base

#### **Options**

- single, two and three seater options
- Available in a wide range of fabrics and vinyls
- Two tone option available
- Polished chrome feet with floor protectors

#### Certifications

• BS EN 16139:2013 Level 1

#### Dimensions (mm)





#### Features & Benefits

- 5 year warranty This covers any manufacturing defect within period but does not cover 'fair wear & tear'
- Fire retardant foam Suitable for contract use in commercial and educational environments
- Solid beech framework Strong quality construction suitable for high usage areas
- Web sprung seat Extra comfort
- · Available in a wide range of fabrics and vinyls Many and varied colours, textures and looks available

Tel: 01295 221353 Email: sales@orn-int.co.uk www.ornfurniture.com