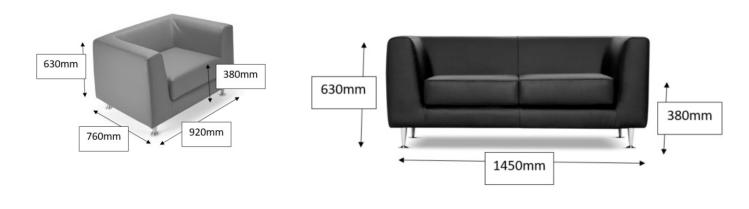

## Cube



Cube is a modern classic that adds supreme comfort to any social or breakout area.

With single, 2 and 3 seat options and a vast range of fabrics available, the Cube sofa can be mixed and matched to create the desired effect. The Cube has a solid beech frame, polished chrome feet with anti-scratch floor pads to protect the floor.



# Cube



### Specifications

#### **Product Information**

- · Solid wood frame
- · Web sprung base

#### **Options**

- single, two and three seater options
- Available in a wide range of fabrics and vinyls
- Two tone option available
- Polished chrome feet with floor protectors

#### Certifications

• BS EN 16139:2013 Level 1

#### Dimensions (mm)





#### Features & Benefits

- 5 year warranty This covers any manufacturing defect within period but does not cover 'fair wear & tear'
- Fire retardant foam Suitable for contract use in commercial and educational environments
- Solid beech framework Strong quality construction suitable for high usage areas
- Web sprung seat Extra comfort
- · Available in a wide range of fabrics and vinyls Many and varied colours, textures and looks available

Tel: 01295 221353 Email: sales@orn-int.co.uk www.ornfurniture.com