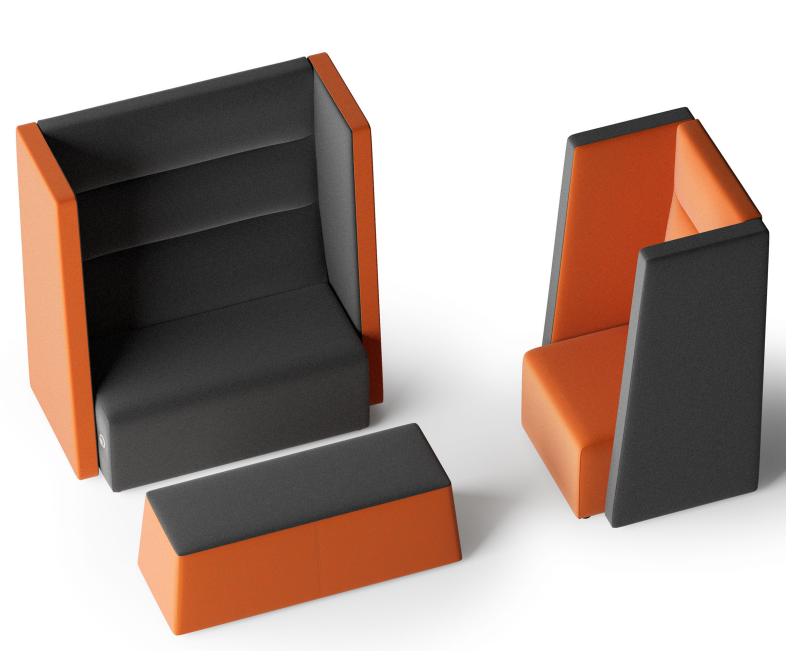

# Converse

Classic and simple design booth. Perfect for the private hide away for informal meetings, important private phone calls or even to just relax.

With acoustic panel materials used in the manufacturing process the ambient noise is kept to an absolute minimum.

# **Options**

- Contrasting fabrics available
- 1 & 2 seater booths and pouf
- Low, medium backs available
- · Available in a wide range of fabrics and vinyls