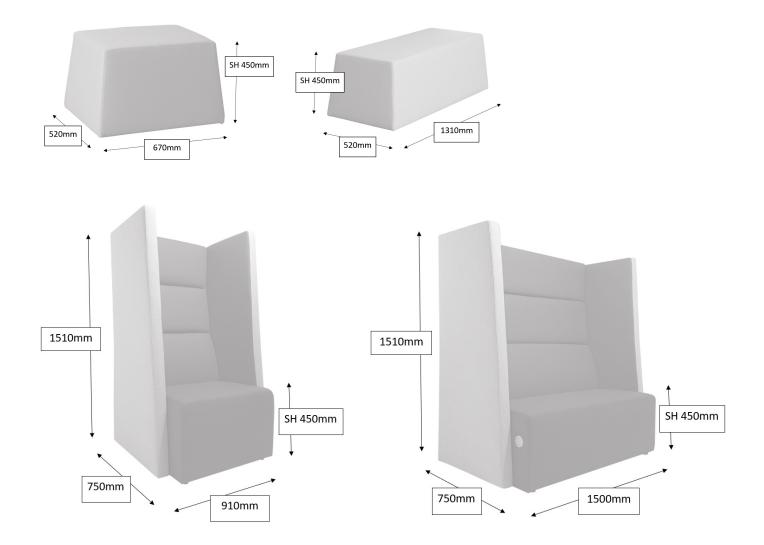

# Converse



Classic and simple design booth. Perfect for the private hide away for informal meetings, important private phone calls or even to just relax.

With acoustic panel materials used in the manufacturing process the ambient noise is kept to an absolute minimum.







# Specifications

### **Product Information**

- Manufactured from acoustic panels to reduce ambient noise
- Deep foam seat for extra comfort

# **Options**

- Contrasting fabrics available
- 1 & 2 seater booths and pouf
- Low, medium backs available
- · Available in a wide range of fabrics and vinyls

#### Certifications

• BS EN 16139:2013 Level 1

#### Dimensions (mm)



# Features & Benefits

- 5 year warranty This covers any manufacturing defect within period but does not cover 'fair wear & tear'
- Fire retardant foam Suitable for contract use in commercial and educational environments
- Manufactured from acoustic panels Eliminates ambient noise
- Soft deep foam seat Extra comfort
- Available in a wide range of fabrics and vinyls Many and varied colours, textures and looks available

Tel: 01295 221353 Email: sales@orn-int.co.uk www.ornfurniture.com