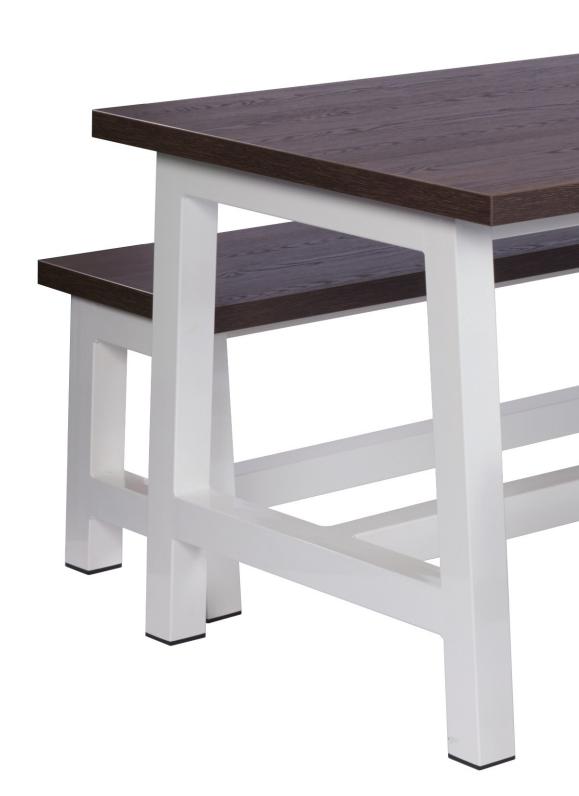

Modern, clean, simple design table and bench set with fully welded table and bench apex frame.

Manufactured with sturdiness and strength in mind makes the set suitable for high usage areas such as education and commercial establishments.

# **Product Information**

- · Robust fully welded frame
- 40mm thick table and bench tops

#### Features & Benefits

- 5 year warranty This covers any manufacturing defect within period but does not cover 'fair wear & tear'
- Fully welded frame construction- Suitable for contract use in commercial and educational environments
- 40mm thick table and bench tops Strong quality construction suitable for high usage areas
- Easy clean surfaces Easy to keep clean and tidy in a busy working/education environment
- High impact resistant edges Edges do not dent when moved or butted up together
- Available in any RAL colour for the frame Many and varied colours, textures and looks available
- · Large range of laminate colours for the benches and tops Easy to create a unique designer look
- · Very robust and heavy Great for education environments which have high usage and not easily moved