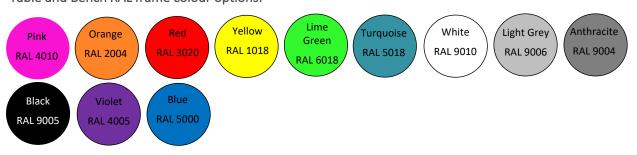

Modern, clean, simple design table and bench set with fully welded table and bench apex frame.

Manufactured with sturdiness and strength in mind makes the set suitable for high usage areas such as education and commercial establishments.



# Apex



# Specifications

# **Product Information**

- · Robust fully welded frame
- 40mm thick table and bench tops

## **Options**

- Small, Medium and Large table and benches
- Any RAL colour available
- Extensive range of table and bench top colours
- Bespoke sizing and heights available

#### Certifications

• BS EN 16139:2013 Level 1

## Dimensions (mm)



# Table and Bench laminate top colour options:



# Table and Bench RAL frame colour options:



#### Features & Benefits

- 5 year warranty This covers any manufacturing defect within period but does not cover 'fair wear & tear'
- Fully welded frame construction- Suitable for contract use in commercial and educational environments
- 40mm thick table and bench tops Strong quality construction suitable for high usage areas
- Easy clean surfaces Easy to keep clean and tidy in a busy working/education environment
- High impact resistant edges Edges do not dent when moved or butted up together
- Available in any RAL colour for the frame Many and varied colours, textures and looks available
- · Large range of laminate colours for the benches and tops Easy to create a unique designer look
- · Very robust and heavy Great for education environments which have high usage and not easily moved