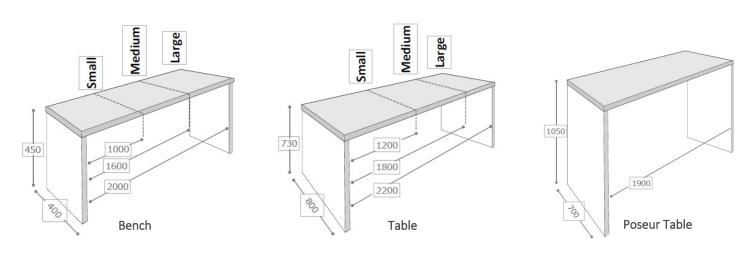

## **Options**

- Small, Medium and Large table and benches
- Any RAL colour available
- Extensive range of table and bench top colours
- Bespoke sizing and heights available

## Dimensions (mm)